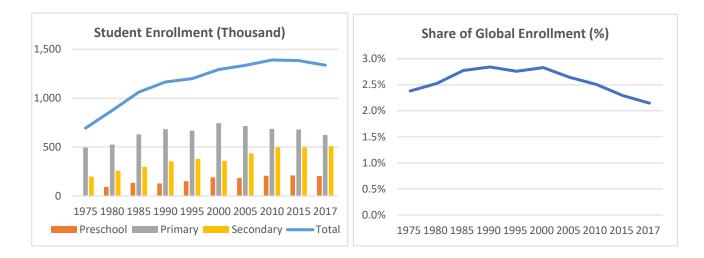

## **Global Catholic Education Report 2020: Country Profiles**

Country: Argentina

Data: Statistical yearbooks of the Church

|           |       |       |       | -     | -     |       |       |       |       |       |
|-----------|-------|-------|-------|-------|-------|-------|-------|-------|-------|-------|
|           | 1975  | 1980  | 1985  | 1990  | 1995  | 2000  | 2005  | 2010  | 2015  | 2017  |
| Students  |       |       |       |       |       |       |       |       |       |       |
| Preschool | -     | 92    | 135   | 128   | 151   | 190   | 184   | 206   | 209   | 204   |
| Primary   | 495   | 526   | 629   | 682   | 668   | 744   | 716   | 686   | 678   | 624   |
| Secondary | 198   | 256   | 298   | 354   | 380   | 359   | 435   | 498   | 496   | 508   |
| Total     | 693   | 874   | 1,062 | 1,165 | 1,199 | 1,293 | 1,335 | 1,390 | 1,384 | 1,335 |
| Schools   |       |       |       |       |       |       |       |       |       |       |
| Preschool | -     | 948   | 1,132 | 1,297 | 1,436 | 1,436 | 1,503 | 1,448 | 1,564 | 1,529 |
| Primary   | 1,467 | 1,474 | 1,552 | 1,573 | 1,584 | 1,584 | 1,652 | 1,718 | 1,748 | 1,688 |
| Secondary | 977   | 1,057 | 1,144 | 1,232 | 1,322 | 1,322 | 1,458 | 1,556 | 1,781 | 1,679 |
| Total     | 2,444 | 3,479 | 3,828 | 4,102 | 4,114 | 4,342 | 4,613 | 4,722 | 5,093 | 4,896 |
|           | -     |       |       |       |       |       |       |       |       |       |

Note: No data for preschools in 1975.

Table 2: Annual Growth Rates in the Number of Students and Schools, Various Periods (%)

|           | Students |       |       |       |         | Schools |       |       |       |         |
|-----------|----------|-------|-------|-------|---------|---------|-------|-------|-------|---------|
| -         | 1980s    | 1990s | 2000s | 2010s | 2015-17 | 1980s   | 1990s | 2000s | 2010s | 2015-17 |
| Preschool | 3.4%     | 4.0%  | 0.8%  | -0.2% | -1.4%   | 3.2%    | 1.0%  | 0.1%  | 0.8%  | -1.1%   |
| Primary   | 2.6%     | 0.9%  | -0.8% | -1.3% | -4.1%   | 0.7%    | 0.1%  | 0.8%  | -0.3% | -1.7%   |
| Secondary | 3.3%     | 0.1%  | 3.3%  | 0.3%  | 1.2%    | 1.5%    | 0.7%  | 1.6%  | 1.1%  | -2.9%   |
| Total     | 2.9%     | 1.0%  | 0.7%  | -0.6% | -1.8%   | 1.7%    | 0.6%  | 0.8%  | 0.5%  | -2.0%   |

Note: Compounded growth rates for 10 years by decade (e.g., 1980 to 1990) except last two periods

Citation: Wodon, Q. 2020. *Global Catholic Education Report 2020: Achievements and Challenges at a Time of Crisis*. Rome: International Office of Catholic Education.