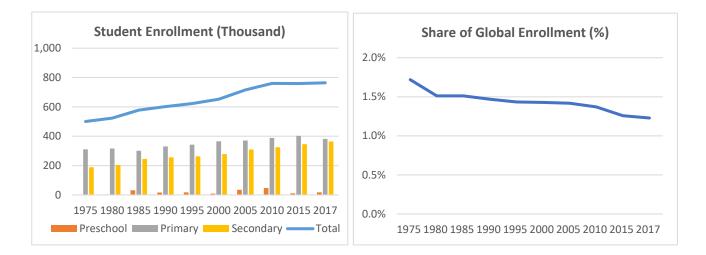

## **Global Catholic Education Report 2020: Country Profiles**

Country: Australia

Data: Statistical yearbooks of the Church

|           | 1975  | 1980  | 1985  | 1990  | 1995  | 2000  | 2005  | 2010  | 2015  | 2017  |
|-----------|-------|-------|-------|-------|-------|-------|-------|-------|-------|-------|
| Students  |       |       |       |       |       |       |       |       |       |       |
| Preschool | -     | 3     | 32    | 16    | 18    | 9     | 35    | 47    | 11    | 18    |
| Primary   | 311   | 316   | 301   | 330   | 342   | 365   | 370   | 388   | 403   | 382   |
| Secondary | 189   | 204   | 245   | 256   | 263   | 278   | 310   | 325   | 345   | 364   |
| Total     | 500   | 523   | 578   | 602   | 623   | 652   | 716   | 760   | 759   | 764   |
| Schools   |       |       |       |       |       |       |       |       |       |       |
| Preschool | -     | 100   | 212   | 223   | 267   | 267   | 203   | 301   | 473   | 237   |
| Primary   | 1,353 | 1,336 | 1,245 | 1,257 | 1,284 | 1,284 | 1,307 | 1,290 | 1,322 | 1,338 |
| Secondary | 502   | 480   | 465   | 452   | 449   | 449   | 420   | 445   | 456   | 446   |
| Total     | 1,855 | 1,916 | 1,922 | 1,932 | 2,108 | 2,000 | 1,930 | 2,036 | 2,251 | 2,021 |

Table 1: Trends in the Number of Students (Thousand) and Schools, 1975-2017

Note: No data for preschools in 1975.

Table 2: Annual Growth Rates in the Number of Students and Schools, Various Periods (%)

|           | Students |       |       |        |         | Schools |       |       |       |         |
|-----------|----------|-------|-------|--------|---------|---------|-------|-------|-------|---------|
|           | 1980s    | 1990s | 2000s | 2010s  | 2015-17 | 1980s   | 1990s | 2000s | 2010s | 2015-17 |
| Preschool | 17.7%    | -5.5% | 17.9% | -13.2% | 25.4%   | 8.4%    | 1.8%  | 1.2%  | -3.4% | -29.2%  |
| Primary   | 0.4%     | 1.0%  | 0.6%  | -0.2%  | -2.6%   | -0.6%   | 0.2%  | 0.0%  | 0.5%  | 0.6%    |
| Secondary | 2.3%     | 0.8%  | 1.6%  | 1.6%   | 2.7%    | -0.6%   | -0.1% | -0.1% | 0.0%  | -1.1%   |
| Total     | 1.4%     | 0.8%  | 1.5%  | 0.1%   | 0.3%    | 0.1%    | 0.3%  | 0.2%  | -0.1% | -5.2%   |

Note: Compounded growth rates for 10 years by decade (e.g., 1980 to 1990) except last two periods

Citation: Wodon, Q. 2020. *Global Catholic Education Report 2020: Achievements and Challenges at a Time of Crisis*. Rome: International Office of Catholic Education.