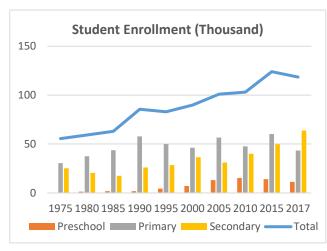

## **Global Catholic Education Report 2020: Country Profiles**

Country: Bangladesh Data: Statistical yearbooks of the Church

Table 1: Trends in the Number of Students (Thousand) and Schools, 1975-2017

|           | 1975 | 1980 | 1985 | 1990 | 1995 | 2000 | 2005 | 2010 | 2015 | 2017 |
|-----------|------|------|------|------|------|------|------|------|------|------|
| Students  |      |      |      |      |      |      |      |      |      |      |
| Preschool | -    | 1    | 2    | 2    | 4    | 7    | 13   | 15   | 14   | 11   |
| Primary   | 30   | 37   | 44   | 58   | 50   | 46   | 57   | 48   | 60   | 43   |
| Secondary | 25   | 20   | 18   | 26   | 28   | 36   | 31   | 40   | 50   | 64   |
| Total     | 56   | 59   | 63   | 86   | 83   | 90   | 101  | 103  | 124  | 118  |
| Schools   |      |      |      |      |      |      |      |      |      |      |
| Preschool | -    | 13   | 13   | 14   | 52   | 52   | 128  | 156  | 316  | 145  |
| Primary   | 247  | 280  | 322  | 460  | 424  | 424  | 350  | 541  | 464  | 502  |
| Secondary | 38   | 47   | 45   | 49   | 53   | 53   | 57   | 55   | 60   | 84   |
| Total     | 285  | 340  | 380  | 523  | 511  | 529  | 535  | 752  | 840  | 731  |