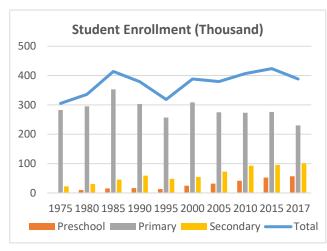

## **Global Catholic Education Report 2020: Country Profiles**

Country: Cameroon Data: Statistical yearbooks of the Church

Table 1: Trends in the Number of Students (Thousand) and Schools, 1975-2017

|           | 1975  | 1980  | 1985  | 1990  | 1995  | 2000  | 2005  | 2010  | 2015  | 2017  |
|-----------|-------|-------|-------|-------|-------|-------|-------|-------|-------|-------|
| Students  |       |       |       |       |       |       |       |       |       |       |
| Preschool | -     | 10    | 16    | 17    | 13    | 25    | 32    | 41    | 52    | 57    |
| Primary   | 282   | 295   | 353   | 303   | 257   | 309   | 275   | 273   | 276   | 230   |
| Secondary | 23    | 31    | 45    | 59    | 48    | 55    | 73    | 93    | 95    | 101   |
| Total     | 305   | 336   | 414   | 379   | 318   | 388   | 379   | 407   | 424   | 388   |
| Schools   |       |       |       |       |       |       |       |       |       |       |
| Preschool | -     | 116   | 116   | 213   | 201   | 201   | 221   | 342   | 440   | 550   |
| Primary   | 971   | 879   | 926   | 1,004 | 962   | 962   | 991   | 962   | 1,053 | 1,016 |
| Secondary | 93    | 87    | 99    | 112   | 111   | 111   | 129   | 146   | 167   | 211   |
| Total     | 1,064 | 1,082 | 1,141 | 1,329 | 1,240 | 1,274 | 1,341 | 1,450 | 1,660 | 1,777 |