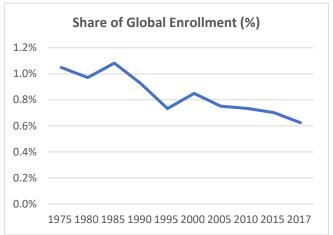

## **Global Catholic Education Report 2020: Country Profiles**

Country: Cameroon Data: Statistical yearbooks of the Church

Table 1: Trends in the Number of Students (Thousand) and Schools, 1975-2017

|           | 1975  | 1980  | 1985  | 1990  | 1995  | 2000  | 2005  | 2010  | 2015  | 2017  |
|-----------|-------|-------|-------|-------|-------|-------|-------|-------|-------|-------|
| Students  |       |       |       |       |       |       |       |       |       |       |
| Preschool | -     | 10    | 16    | 17    | 13    | 25    | 32    | 41    | 52    | 57    |
| Primary   | 282   | 295   | 353   | 303   | 257   | 309   | 275   | 273   | 276   | 230   |
| Secondary | 23    | 31    | 45    | 59    | 48    | 55    | 73    | 93    | 95    | 101   |
| Total     | 305   | 336   | 414   | 379   | 318   | 388   | 379   | 407   | 424   | 388   |
| Schools   |       |       |       |       |       |       |       |       |       |       |
| Preschool | -     | 116   | 116   | 213   | 201   | 201   | 221   | 342   | 440   | 550   |
| Primary   | 971   | 879   | 926   | 1,004 | 962   | 962   | 991   | 962   | 1,053 | 1,016 |
| Secondary | 93    | 87    | 99    | 112   | 111   | 111   | 129   | 146   | 167   | 211   |
| Total     | 1,064 | 1,082 | 1,141 | 1,329 | 1,240 | 1,274 | 1,341 | 1,450 | 1,660 | 1,777 |