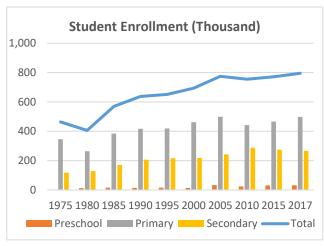

## **Global Catholic Education Report 2020: Country Profiles**

Country: Canada Data: Statistical yearbooks of the Church

Table 1: Trends in the Number of Students (Thousand) and Schools, 1975-2017

|           | 1975  | 1980  | 1985  | 1990  | 1995  | 2000  | 2005  | 2010  | 2015  | 2017  |
|-----------|-------|-------|-------|-------|-------|-------|-------|-------|-------|-------|
| Students  |       |       |       |       |       |       |       |       |       |       |
| Preschool | -     | 12    | 15    | 14    | 16    | 13    | 33    | 24    | 31    | 32    |
| Primary   | 345   | 264   | 384   | 417   | 419   | 461   | 499   | 442   | 466   | 497   |
| Secondary | 118   | 129   | 170   | 206   | 216   | 218   | 243   | 288   | 274   | 266   |
| Total     | 463   | 405   | 570   | 637   | 651   | 693   | 774   | 754   | 770   | 795   |
| Schools   |       |       |       |       |       |       |       |       |       |       |
| Preschool | -     | 571   | 636   | 505   | 473   | 473   | 240   | 477   | 595   | 676   |
| Primary   | 1,329 | 1,121 | 1,273 | 1,371 | 1,271 | 1,271 | 1,340 | 1,453 | 1,331 | 1,397 |
| Secondary | 291   | 312   | 334   | 336   | 328   | 328   | 273   | 296   | 335   | 413   |
| Total     | 1,620 | 2,004 | 2,243 | 2,212 | 2,045 | 2,072 | 1,853 | 2,226 | 2,261 | 2,486 |

Note: No data for preschools in 1975.

Table 2: Annual Growth Rates in the Number of Students and Schools, Various Periods (%)

|           |       |       | Students |       |         |       |       | Schools |       |         |
|-----------|-------|-------|----------|-------|---------|-------|-------|---------|-------|---------|
| _         | 1980s | 1990s | 2000s    | 2010s | 2015-17 | 1980s | 1990s | 2000s   | 2010s | 2015-17 |
| Preschool | 1.4%  | -0.4% | 6.1%     | 3.8%  | 1.9%    | -1.2% | -0.7% | 0.1%    | 5.1%  | 6.6%    |
| Primary   | 4.7%  | 1.0%  | -0.4%    | 1.7%  | 3.3%    | 2.0%  | -0.8% | 1.3%    | -0.6% | 2.4%    |
| Secondary | 4.8%  | 0.6%  | 2.8%     | -1.1% | -1.5%   | 0.7%  | -0.2% | -1.0%   | 4.9%  | 11.0%   |
| Total     | 4.6%  | 0.9%  | 0.8%     | 0.8%  | 1.6%    | 1.0%  | -0.7% | 0.7%    | 1.6%  | 4.9%    |