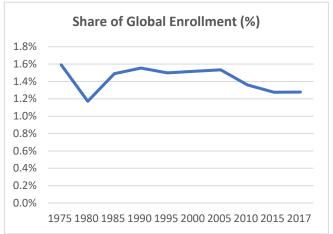

| Students |       |         |       |       | Schools |       |         |
|-----------|-------|-------|----------|-------|---------|-------|-------|---------|-------|---------|
| _         | 1980s | 1990s | 2000s    | 2010s | 2015-17 | 1980s | 1990s | 2000s   | 2010s | 2015-17 |
| Preschool | 1.4%  | -0.4% | 6.1%     | 3.8%  | 1.9%    | -1.2% | -0.7% | 0.1%    | 5.1%  | 6.6%    |
| Primary   | 4.7%  | 1.0%  | -0.4%    | 1.7%  | 3.3%    | 2.0%  | -0.8% | 1.3%    | -0.6% | 2.4%    |
| Secondary | 4.8%  | 0.6%  | 2.8%     | -1.1% | -1.5%   | 0.7%  | -0.2% | -1.0%   | 4.9%  | 11.0%   |
| Total     | 4.6%  | 0.9%  | 0.8%     | 0.8%  | 1.6%    | 1.0%  | -0.7% | 0.7%    | 1.6%  | 4.9%    |

Note: Compounded growth rates for 10 years by decade (e.g., 1980 to 1990) except last two periods





Citation: Wodon, Q. 2020. *Global Catholic Education Report 2020: Achievements and Challenges at a Time of Crisis* . Rome: International Office of Catholic Education.