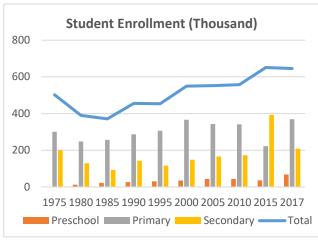

## **Global Catholic Education Report 2020: Country Profiles**

Country: Chile Data: Statistical yearbooks of the Church

Table 1: Trends in the Number of Students (Thousand) and Schools, 1975-2017

|           | 1975 | 1980  | 1985  | 1990  | 1995  | 2000  | 2005  | 2010  | 2015  | 2017  |
|-----------|------|-------|-------|-------|-------|-------|-------|-------|-------|-------|
| Students  |      |       |       |       |       |       |       |       |       |       |
| Preschool | -    | 13    | 22    | 26    | 31    | 35    | 44    | 44    | 36    | 68    |
| Primary   | 301  | 248   | 257   | 287   | 306   | 366   | 343   | 341   | 223   | 369   |
| Secondary | 201  | 129   | 92    | 142   | 116   | 149   | 166   | 173   | 393   | 209   |
| Total     | 502  | 390   | 371   | 455   | 453   | 550   | 553   | 558   | 651   | 646   |
| Schools   |      |       |       |       |       |       |       |       |       |       |
| Preschool | -    | 184   | 211   | 386   | 459   | 459   | 449   | 470   | 517   | 367   |
| Primary   | 491  | 630   | 571   | 677   | 740   | 740   | 708   | 703   | 709   | 590   |
| Secondary | 262  | 283   | 286   | 372   | 454   | 454   | 447   | 454   | 475   | 597   |
| Total     | 753  | 1,097 | 1,068 | 1,435 | 1,400 | 1,653 | 1,604 | 1,627 | 1,701 | 1,554 |

Note: No data for preschools in 1975.

Table 2: Annual Growth Rates in the Number of Students and Schools, Various Periods (%)

|           |       |       | Students |       |         |       |       | Schools |       |         |
|-----------|-------|-------|----------|-------|---------|-------|-------|---------|-------|---------|
|           | 1980s | 1990s | 2000s    | 2010s | 2015-17 | 1980s | 1990s | 2000s   | 2010s | 2015-17 |
| Preschool | 7.5%  | 2.8%  | 2.3%     | 6.6%  | 38.3%   | 7.7%  | 1.7%  | 0.2%    | -3.5% | -15.7%  |
| Primary   | 1.5%  | 2.5%  | -0.7%    | 1.1%  | 28.7%   | 0.7%  | 0.9%  | -0.5%   | -2.5% | -8.8%   |
| Secondary | 1.0%  | 0.5%  | 1.5%     | 2.7%  | -27.1%  | 2.8%  | 2.0%  | 0.0%    | 4.0%  | 12.1%   |
| Total     | 1.6%  | 1.9%  | 0.1%     | 2.1%  | -0.4%   | 2.7%  | 1.4%  | -0.2%   | -0.7% | -4.4%   |