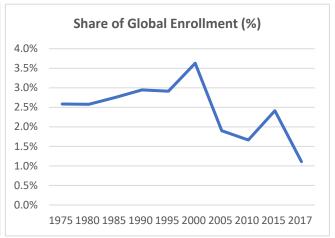

| Students |       |         |       |       | Schools |       |         |
|-----------|-------|-------|----------|-------|---------|-------|-------|---------|-------|---------|
|           | 1980s | 1990s | 2000s    | 2010s | 2015-17 | 1980s | 1990s | 2000s   | 2010s | 2015-17 |
| Preschool | 14.1% | 12.6% | -10.8%   | -2.7% | -43.5%  | 10.5% | 1.6%  | 3.6%    | -0.5% | -8.0%   |
| Primary   | 1.8%  | 1.7%  | -6.6%    | -5.4% | -34.0%  | 0.1%  | -0.6% | 0.8%    | -0.5% | -7.8%   |
| Secondary | 3.6%  | 3.0%  | -4.0%    | -3.4% | -26.7%  | 0.8%  | 0.2%  | 2.2%    | 1.9%  | -4.6%   |
| Total     | 3.1%  | 3.2%  | -5.7%    | -4.1% | -31.2%  | 1.6%  | 0.1%  | 1.9%    | 0.3%  | -6.8%   |

Note: Compounded growth rates for 10 years by decade (e.g., 1980 to 1990) except last two periods





Citation: Wodon, Q. 2020. *Global Catholic Education Report 2020: Achievements and Challenges at a Time of Crisis* . Rome: International Office of Catholic Education.