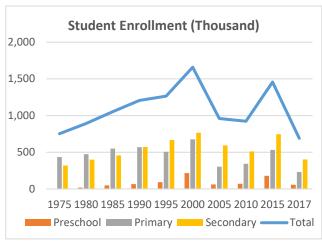

## **Global Catholic Education Report 2020: Country Profiles**

Country: Colombia Data: Statistical yearbooks of the Church

Table 1: Trends in the Number of Students (Thousand) and Schools, 1975-2017

|           | 1975  | 1980  | 1985  | 1990  | 1995  | 2000  | 2005  | 2010  | 2015  | 2017  |
|-----------|-------|-------|-------|-------|-------|-------|-------|-------|-------|-------|
| Students  |       |       |       |       |       |       |       |       |       |       |
| Preschool | -     | 18    | 48    | 66    | 92    | 217   | 62    | 69    | 179   | 57    |
| Primary   | 434   | 474   | 551   | 570   | 507   | 676   | 303   | 343   | 533   | 232   |
| Secondary | 318   | 399   | 455   | 572   | 666   | 766   | 594   | 510   | 745   | 401   |
| Total     | 752   | 891   | 1,054 | 1,207 | 1,265 | 1,659 | 959   | 922   | 1,457 | 690   |
| Schools   |       |       |       |       |       |       |       |       |       |       |
| Preschool | -     | 228   | 357   | 620   | 730   | 730   | 857   | 1,037 | 1,178 | 998   |
| Primary   | 1,739 | 1,630 | 1,730 | 1,652 | 1,554 | 1,554 | 1,394 | 1,678 | 1,911 | 1,624 |
| Secondary | 923   | 909   | 1,155 | 982   | 997   | 997   | 754   | 1,244 | 1,561 | 1,421 |
| Total     | 2,662 | 2,767 | 3,242 | 3,254 | 3,218 | 3,281 | 3,005 | 3,959 | 4,650 | 4,043 |

Note: No data for preschools in 1975.

Table 2: Annual Growth Rates in the Number of Students and Schools, Various Periods (%)

|           |       |       | Students |       |         |       |       | Schools |       |         |
|-----------|-------|-------|----------|-------|---------|-------|-------|---------|-------|---------|
|           | 1980s | 1990s | 2000s    | 2010s | 2015-17 | 1980s | 1990s | 2000s   | 2010s | 2015-17 |
| Preschool | 14.1% | 12.6% | -10.8%   | -2.7% | -43.5%  | 10.5% | 1.6%  | 3.6%    | -0.5% | -8.0%   |
| Primary   | 1.8%  | 1.7%  | -6.6%    | -5.4% | -34.0%  | 0.1%  | -0.6% | 0.8%    | -0.5% | -7.8%   |
| Secondary | 3.6%  | 3.0%  | -4.0%    | -3.4% | -26.7%  | 0.8%  | 0.2%  | 2.2%    | 1.9%  | -4.6%   |
| Total     | 3.1%  | 3.2%  | -5.7%    | -4.1% | -31.2%  | 1.6%  | 0.1%  | 1.9%    | 0.3%  | -6.8%   |