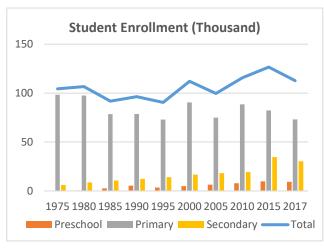

|           | 1975 | 1980 | 1985 | 1990 | 1995 | 2000 | 2005 | 2010 | 2015 | 2017 |
|-----------|------|------|------|------|------|------|------|------|------|------|
| Students  |      |      |      |      |      |      |      |      |      |      |
| Preschool | -    | 0    | 3    | 5    | 3    | 5    | 6    | 8    | 10   | 9    |
| Primary   | 98   | 98   | 78   | 79   | 73   | 90   | 75   | 88   | 82   | 73   |
| Secondary | 6    | 9    | 11   | 12   | 14   | 17   | 18   | 19   | 35   | 30   |
| Total     | 104  | 107  | 92   | 96   | 90   | 112  | 100  | 116  | 127  | 113  |
| Schools   |      |      |      |      |      |      |      |      |      |      |
| Preschool | -    | 5    | 50   | 45   | 53   | 53   | 59   | 87   | 86   | 105  |
| Primary   | 358  | 304  | 299  | 311  | 285  | 285  | 279  | 277  | 280  | 293  |
| Secondary | 23   | 23   | 29   | 31   | 33   | 33   | 35   | 36   | 46   | 49   |
| Total     | 381  | 332  | 378  | 387  | 391  | 371  | 373  | 400  | 412  | 447  |