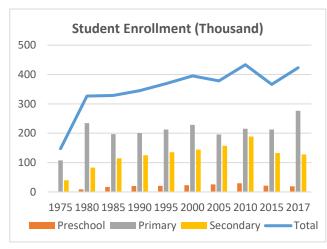

## **Global Catholic Education Report 2020: Country Profiles**

Country: **Ecuador** Data: Statistical yearbooks of the Church

Table 1: Trends in the Number of Students (Thousand) and Schools, 1975-2017

|           | 1975  | 1980  | 1985  | 1990  | 1995  | 2000  | 2005  | 2010  | 2015  | 2017  |
|-----------|-------|-------|-------|-------|-------|-------|-------|-------|-------|-------|
| Students  |       |       |       |       |       |       |       |       |       |       |
| Preschool | -     | 9     | 17    | 20    | 21    | 23    | 26    | 29    | 21    | 19    |
| Primary   | 108   | 235   | 197   | 201   | 213   | 228   | 196   | 216   | 213   | 276   |
| Secondary | 40    | 83    | 115   | 125   | 135   | 144   | 157   | 188   | 132   | 128   |
| Total     | 147   | 326   | 329   | 345   | 369   | 395   | 379   | 433   | 366   | 423   |
| Schools   |       |       |       |       |       |       |       |       |       |       |
| Preschool | -     | 103   | 207   | 251   | 275   | 275   | 329   | 411   | 442   | 315   |
| Primary   | 742   | 747   | 726   | 901   | 870   | 870   | 830   | 583   | 602   | 525   |
| Secondary | 274   | 284   | 324   | 369   | 458   | 458   | 385   | 391   | 418   | 300   |
| Total     | 1,016 | 1,134 | 1,257 | 1,521 | 1,475 | 1,603 | 1,544 | 1,385 | 1,462 | 1,140 |