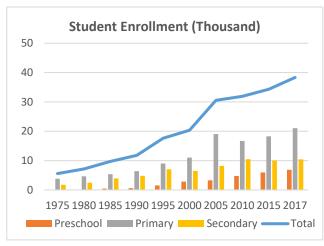

## **Global Catholic Education Report 2020: Country Profiles**

Country: Gambia Data: Statistical yearbooks of the Church

Table 1: Trends in the Number of Students (Thousand) and Schools, 1975-2017

|           | 1975 | 1980 | 1985 | 1990 | 1995 | 2000 | 2005 | 2010 | 2015 | 2017 |
|-----------|------|------|------|------|------|------|------|------|------|------|
| Students  |      |      |      |      |      |      |      |      |      |      |
| Preschool | -    | 0    | 0    | 1    | 2    | 3    | 3    | 5    | 6    | 7    |
| Primary   | 4    | 5    | 5    | 6    | 9    | 11   | 19   | 17   | 18   | 21   |
| Secondary | 2    | 2    | 4    | 5    | 7    | 7    | 8    | 10   | 10   | 10   |
| Total     | 6    | 7    | 10   | 12   | 18   | 20   | 31   | 32   | 34   | 38   |
| Schools   |      |      |      |      |      |      |      |      |      |      |
| Preschool | -    | 1    | 4    | 4    | 6    | 6    | 21   | 20   | 49   | 51   |
| Primary   | 32   | 31   | 37   | 40   | 41   | 41   | 22   | 22   | 25   | 28   |
| Secondary | 9    | 8    | 9    | 10   | 11   | 11   | 13   | 14   | 19   | 20   |
| Total     | 41   | 40   | 50   | 54   | 56   | 58   | 56   | 56   | 93   | 99   |