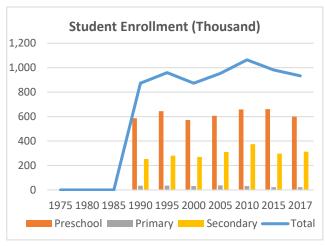

## **Global Catholic Education Report 2020: Country Profiles**

Country: Germany Data: Statistical yearbooks of the Church

Table 1: Trends in the Number of Students (Thousand) and Schools, 1975-2017

|           | 1975 | 1980 | 1985 | 1990  | 1995  | 2000   | 2005   | 2010   | 2015   | 2017   |
|-----------|------|------|------|-------|-------|--------|--------|--------|--------|--------|
| Students  |      |      |      |       |       |        |        |        |        |        |
| Preschool | -    |      |      | 586   | 644   | 572    | 605    | 658    | 660    | 599    |
| Primary   |      |      |      | 34    | 35    | 32     | 37     | 31     | 23     | 22     |
| Secondary |      |      |      | 252   | 280   | 270    | 310    | 374    | 297    | 312    |
| Total     |      |      |      | 872   | 959   | 873    | 952    | 1,064  | 981    | 933    |
| Schools   |      |      |      |       |       |        |        |        |        |        |
| Preschool | -    |      |      | 8,764 | 9,365 | 9,365  | 9,219  | 9,153  | 9,392  | 9,183  |
| Primary   |      |      |      | 220   | 196   | 196    | 171    | 245    | 194    | 125    |
| Secondary |      |      |      | 931   | 1,069 | 1,069  | 797    | 805    | 817    | 786    |
| Total     |      |      |      | 9,915 | 9,488 | 10,630 | 10,187 | 10,203 | 10,403 | 10,094 |

Note: No data for preschools in 1975.

Table 2: Annual Growth Rates in the Number of Students and Schools, Various Periods (%)

|           |       |       | Students |       |         |       |       | Schools |       |         |
|-----------|-------|-------|----------|-------|---------|-------|-------|---------|-------|---------|
|           | 1980s | 1990s | 2000s    | 2010s | 2015-17 | 1980s | 1990s | 2000s   | 2010s | 2015-17 |
| Preschool | -     | -0.2% | 1.4%     | -1.3% | -4.8%   | -     | 0.7%  | -0.2%   | 0.0%  | -1.1%   |
| Primary   |       | -0.7% | -0.1%    | -5.1% | -2.5%   |       | -1.1% | 2.3%    | -9.2% | -19.7%  |
| Secondary |       | 0.7%  | 3.3%     | -2.5% | 2.5%    |       | 1.4%  | -2.8%   | -0.3% | -1.9%   |
| Total     |       | 0.0%  | 2.0%     | -1.9% | -2.5%   |       | 0.7%  | -0.4%   | -0.2% | -1.5%   |