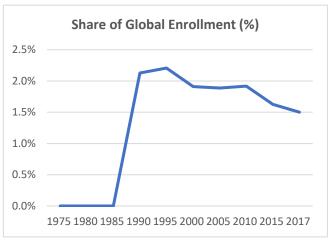

## **Global Catholic Education Report 2020: Country Profiles**

Country: Germany Data: Statistical yearbooks of the Church

Table 1: Trends in the Number of Students (Thousand) and Schools, 1975-2017

|           | 1975 | 1980 | 1985 | 1990  | 1995  | 2000   | 2005   | 2010   | 2015   | 2017   |
|-----------|------|------|------|-------|-------|--------|--------|--------|--------|--------|
| Students  |      |      |      |       |       |        |        |        |        |        |
| Preschool | -    |      |      | 586   | 644   | 572    | 605    | 658    | 660    | 599    |
| Primary   |      |      |      | 34    | 35    | 32     | 37     | 31     | 23     | 22     |
| Secondary |      |      |      | 252   | 280   | 270    | 310    | 374    | 297    | 312    |
| Total     |      |      |      | 872   | 959   | 873    | 952    | 1,064  | 981    | 933    |
| Schools   |      |      |      |       |       |        |        |        |        |        |
| Preschool | -    |      |      | 8,764 | 9,365 | 9,365  | 9,219  | 9,153  | 9,392  | 9,183  |
| Primary   |      |      |      | 220   | 196   | 196    | 171    | 245    | 194    | 125    |
| Secondary |      |      |      | 931   | 1,069 | 1,069  | 797    | 805    | 817    | 786    |
| Total     |      |      |      | 9,915 | 9,488 | 10,630 | 10,187 | 10,203 | 10,403 | 10,094 |