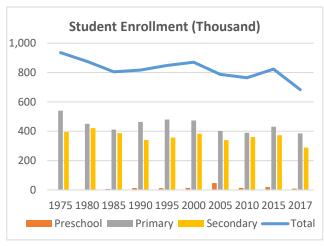

## **Global Catholic Education Report 2020: Country Profiles**

Country: Great Britain Data: Statistical yearbooks of the Church

Table 1: Trends in the Number of Students (Thousand) and Schools, 1975-2017

|           | 1975  | 1980  | 1985  | 1990  | 1995  | 2000  | 2005  | 2010  | 2015  | 2017  |
|-----------|-------|-------|-------|-------|-------|-------|-------|-------|-------|-------|
| Students  |       |       |       |       |       |       |       |       |       |       |
| Preschool | -     | 4     | 6     | 13    | 12    | 14    | 47    | 14    | 19    | 9     |
| Primary   | 540   | 450   | 411   | 463   | 480   | 473   | 401   | 390   | 431   | 386   |
| Secondary | 395   | 421   | 388   | 341   | 356   | 383   | 339   | 360   | 373   | 289   |
| Total     | 936   | 875   | 805   | 817   | 848   | 871   | 787   | 764   | 824   | 683   |
| Schools   |       |       |       |       |       |       |       |       |       |       |
| Preschool | -     | 95    | 133   | 270   | 270   | 270   | 367   | 551   | 540   | 368   |
| Primary   | 2,207 | 2,151 | 2,131 | 2,189 | 2,133 | 2,133 | 2,101 | 1,867 | 1,783 | 1,824 |
| Secondary | 765   | 700   | 664   | 589   | 514   | 514   | 512   | 454   | 431   | 424   |
| Total     | 2,972 | 2,946 | 2,928 | 3,048 | 3,001 | 2,917 | 2,980 | 2,872 | 2,754 | 2,616 |

Note: No data for preschools in 1975.

Table 2: Annual Growth Rates in the Number of Students and Schools, Various Periods (%)

|           |       |       | Students |       |         |       |       | Schools |       |         |
|-----------|-------|-------|----------|-------|---------|-------|-------|---------|-------|---------|
|           | 1980s | 1990s | 2000s    | 2010s | 2015-17 | 1980s | 1990s | 2000s   | 2010s | 2015-17 |
| Preschool | 13.7% | 1.0%  | -0.3%    | -6.5% | -32.5%  | 11.0% | 0.0%  | 7.4%    | -5.6% | -17.4%  |
| Primary   | 0.3%  | 0.2%  | -1.9%    | -0.2% | -5.4%   | 0.2%  | -0.3% | -1.3%   | -0.3% | 1.1%    |
| Secondary | -2.1% | 1.2%  | -0.6%    | -3.1% | -12.1%  | -1.7% | -1.4% | -1.2%   | -1.0% | -0.8%   |
| Total     | -0.7% | 0.6%  | -1.3%    | -1.6% | -8.9%   | 0.3%  | -0.4% | -0.2%   | -1.3% | -2.5%   |