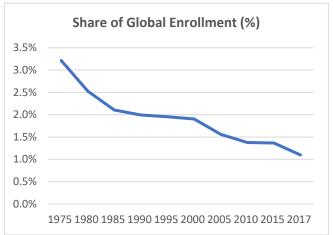

| Students |       |         |       |       | Schools |       |         |
|-----------|-------|-------|----------|-------|---------|-------|-------|---------|-------|---------|
|           | 1980s | 1990s | 2000s    | 2010s | 2015-17 | 1980s | 1990s | 2000s   | 2010s | 2015-17 |
| Preschool | 13.7% | 1.0%  | -0.3%    | -6.5% | -32.5%  | 11.0% | 0.0%  | 7.4%    | -5.6% | -17.4%  |
| Primary   | 0.3%  | 0.2%  | -1.9%    | -0.2% | -5.4%   | 0.2%  | -0.3% | -1.3%   | -0.3% | 1.1%    |
| Secondary | -2.1% | 1.2%  | -0.6%    | -3.1% | -12.1%  | -1.7% | -1.4% | -1.2%   | -1.0% | -0.8%   |
| Total     | -0.7% | 0.6%  | -1.3%    | -1.6% | -8.9%   | 0.3%  | -0.4% | -0.2%   | -1.3% | -2.5%   |

Note: Compounded growth rates for 10 years by decade (e.g., 1980 to 1990) except last two periods





Citation: Wodon, Q. 2020. *Global Catholic Education Report 2020: Achievements and Challenges at a Time of Crisis* . Rome: International Office of Catholic Education.