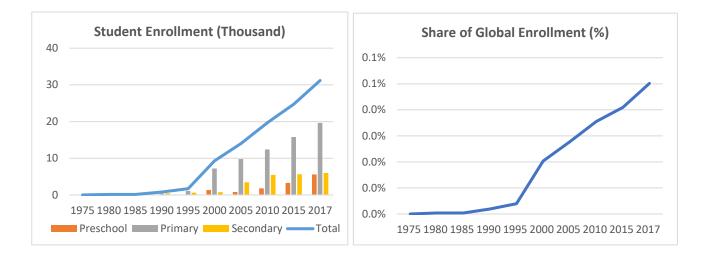

## **Global Catholic Education Report 2020: Country Profiles**

Country: Guinea - Bissau

Data: Statistical yearbooks of the Church

|           | 1975 | 1980 | 1985 | 1990 | 1995 | 2000 | 2005 | 2010 | 2015 | 2017 |
|-----------|------|------|------|------|------|------|------|------|------|------|
| Students  |      |      |      |      |      |      |      |      |      |      |
| Preschool | -    | 0    | 0    | 0    | 0    | 1    | 1    | 2    | 3    | 6    |
| Primary   | 0    | 0    | 0    | 0    | 1    | 7    | 10   | 12   | 16   | 20   |
| Secondary | 0    | 0    | 0    | 0    | 1    | 1    | 3    | 5    | 6    | 6    |
| Total     | 0    | 0    | 0    | 1    | 2    | 9    | 14   | 20   | 25   | 31   |
| Schools   |      |      |      |      |      |      |      |      |      |      |
| Preschool | -    | 0    | 0    | 0    | 0    | 0    | 10   | 19   | 34   | 34   |
| Primary   | 0    | 0    | 0    | 1    | 4    | 4    | 24   | 41   | 48   | 58   |
| Secondary | 0    | 1    | 1    | 2    | 3    | 3    | 3    | 16   | 18   | 17   |
| Total     | 0    | 1    | 1    | 3    | 2    | 7    | 37   | 76   | 100  | 109  |

Table 1: Trends in the Number of Students (Thousand) and Schools, 1975-2017

Note: No data for preschools in 1975.

Table 2: Annual Growth Rates in the Number of Students and Schools, Various Periods (%)

|           | Students |       |       |       |         | Schools |       |       |       |         |
|-----------|----------|-------|-------|-------|---------|---------|-------|-------|-------|---------|
|           | 1980s    | 1990s | 2000s | 2010s | 2015-17 | 1980s   | 1990s | 2000s | 2010s | 2015-17 |
| Preschool | 0.0%     | 0.0%  | 3.0%  | 17.4% | 30.2%   | 0.0%    | 0.0%  | 0.0%  | 8.7%  | 0.0%    |
| Primary   | 0.0%     | 34.9% | 5.6%  | 6.8%  | 11.5%   | 0.0%    | 14.9% | 26.2% | 5.1%  | 9.9%    |
| Secondary | 12.4%    | 6.1%  | 21.8% | 1.2%  | 2.9%    | 7.2%    | 4.1%  | 18.2% | 0.9%  | -2.8%   |
| Total     | 19.6%    | 28.1% | 7.8%  | 6.8%  | 12.3%   | 11.6%   | 8.8%  | 26.9% | 5.3%  | 4.4%    |

Note: Compounded growth rates for 10 years by decade (e.g., 1980 to 1990) except last two periods

Citation: Wodon, Q. 2020. *Global Catholic Education Report 2020: Achievements and Challenges at a Time of Crisis*. Rome: International Office of Catholic Education.