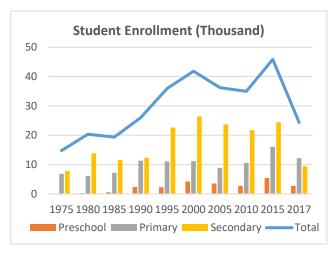

## **Global Catholic Education Report 2020: Country Profiles**

Country: Honduras Data: Statistical yearbooks of the Church

Table 1: Trends in the Number of Students (Thousand) and Schools, 1975-2017

|           | 1975 | 1980 | 1985 | 1990 | 1995 | 2000 | 2005 | 2010 | 2015 | 2017 |
|-----------|------|------|------|------|------|------|------|------|------|------|
| Students  |      |      |      |      |      |      |      |      |      |      |
| Preschool | -    | 0    | 1    | 2    | 2    | 4    | 4    | 3    | 5    | 3    |
| Primary   | 7    | 6    | 7    | 11   | 11   | 11   | 9    | 11   | 16   | 12   |
| Secondary | 8    | 14   | 12   | 12   | 23   | 26   | 24   | 22   | 24   | 9    |
| Total     | 15   | 20   | 19   | 26   | 36   | 42   | 36   | 35   | 46   | 24   |
| Schools   |      |      |      |      |      |      |      |      |      |      |
| Preschool | -    | 4    | 11   | 21   | 35   | 35   | 72   | 87   | 103  | 75   |
| Primary   | 26   | 20   | 24   | 32   | 29   | 29   | 27   | 28   | 85   | 64   |
| Secondary | 25   | 28   | 21   | 29   | 30   | 30   | 35   | 47   | 53   | 57   |
| Total     | 51   | 52   | 56   | 82   | 89   | 94   | 134  | 162  | 241  | 196  |

Note: No data for preschools in 1975.

Table 2: Annual Growth Rates in the Number of Students and Schools, Various Periods (%)

|           |       |       | Students |        |         |       |       | Schools |       |         |
|-----------|-------|-------|----------|--------|---------|-------|-------|---------|-------|---------|
|           | 1980s | 1990s | 2000s    | 2010s  | 2015-17 | 1980s | 1990s | 2000s   | 2010s | 2015-17 |
| Preschool | 22.6% | 6.2%  | -4.4%    | -0.1%  | -29.0%  | 18.0% | 5.2%  | 9.5%    | -2.1% | -14.7%  |
| Primary   | 6.2%  | -0.2% | -0.6%    | 2.1%   | -12.9%  | 4.8%  | -1.0% | -0.4%   | 12.5% | -13.2%  |
| Secondary | -1.2% | 7.9%  | -1.9%    | -11.2% | -37.8%  | 0.4%  | 0.3%  | 4.6%    | 2.8%  | 3.7%    |
| Total     | 2.5%  | 4.9%  | -1.8%    | -5.0%  | -27.1%  | 4.7%  | 1.4%  | 5.6%    | 2.8%  | -9.8%   |