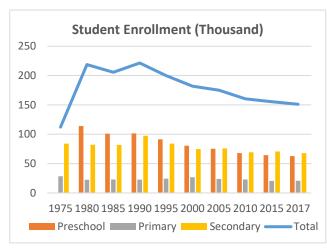

## **Global Catholic Education Report 2020: Country Profiles**

Country: Japan Data: Statistical yearbooks of the Church

Table 1: Trends in the Number of Students (Thousand) and Schools, 1975-2017

|           | 1975 | 1980 | 1985 | 1990 | 1995 | 2000 | 2005 | 2010 | 2015 | 2017 |
|-----------|------|------|------|------|------|------|------|------|------|------|
| Students  |      |      |      |      |      |      |      |      |      |      |
| Preschool | -    | 114  | 101  | 101  | 91   | 80   | 75   | 68   | 64   | 63   |
| Primary   | 28   | 22   | 23   | 23   | 24   | 27   | 24   | 23   | 20   | 21   |
| Secondary | 84   | 82   | 82   | 97   | 84   | 75   | 76   | 69   | 71   | 68   |
| Total     | 112  | 219  | 205  | 221  | 200  | 182  | 175  | 160  | 155  | 151  |
| Schools   |      |      |      |      |      |      |      |      |      |      |
| Preschool | -    | 611  | 593  | 586  | 576  | 576  | 562  | 548  | 540  | 513  |
| Primary   | 86   | 55   | 59   | 57   | 58   | 58   | 56   | 55   | 54   | 54   |
| Secondary | 182  | 167  | 157  | 188  | 159  | 159  | 159  | 169  | 167  | 181  |
| Total     | 268  | 833  | 809  | 831  | 812  | 793  | 777  | 772  | 761  | 748  |

Note: No data for preschools in 1975.

Table 2: Annual Growth Rates in the Number of Students and Schools, Various Periods (%)

|           |       |       | Students |       |         |       |       | Schools |       |         |
|-----------|-------|-------|----------|-------|---------|-------|-------|---------|-------|---------|
|           | 1980s | 1990s | 2000s    | 2010s | 2015-17 | 1980s | 1990s | 2000s   | 2010s | 2015-17 |
| Preschool | -1.2% | -2.3% | -1.7%    | -1.1% | -1.1%   | -0.4% | -0.2% | -0.5%   | -0.9% | -2.5%   |
| Primary   | 0.2%  | 1.6%  | -1.5%    | -1.5% | 0.5%    | 0.4%  | 0.2%  | -0.5%   | -0.3% | 0.0%    |
| Secondary | 1.7%  | -2.6% | -0.8%    | -0.4% | -2.1%   | 1.2%  | -1.7% | 0.6%    | 1.0%  | 4.1%    |
| Total     | 0.1%  | -1.9% | -1.3%    | -0.8% | -1.4%   | 0.0%  | -0.5% | -0.3%   | -0.5% | -0.9%   |