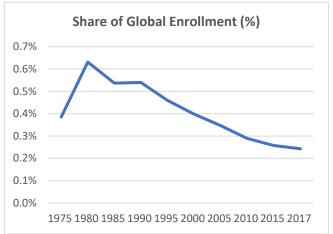

| Students |       |         |       |       | Schools |       |         |
|-----------|-------|-------|----------|-------|---------|-------|-------|---------|-------|---------|
|           | 1980s | 1990s | 2000s    | 2010s | 2015-17 | 1980s | 1990s | 2000s   | 2010s | 2015-17 |
| Preschool | -1.2% | -2.3% | -1.7%    | -1.1% | -1.1%   | -0.4% | -0.2% | -0.5%   | -0.9% | -2.5%   |
| Primary   | 0.2%  | 1.6%  | -1.5%    | -1.5% | 0.5%    | 0.4%  | 0.2%  | -0.5%   | -0.3% | 0.0%    |
| Secondary | 1.7%  | -2.6% | -0.8%    | -0.4% | -2.1%   | 1.2%  | -1.7% | 0.6%    | 1.0%  | 4.1%    |
| Total     | 0.1%  | -1.9% | -1.3%    | -0.8% | -1.4%   | 0.0%  | -0.5% | -0.3%   | -0.5% | -0.9%   |

Note: Compounded growth rates for 10 years by decade (e.g., 1980 to 1990) except last two periods





Citation: Wodon, Q. 2020. *Global Catholic Education Report 2020: Achievements and Challenges at a Time of Crisis* . Rome: International Office of Catholic Education.