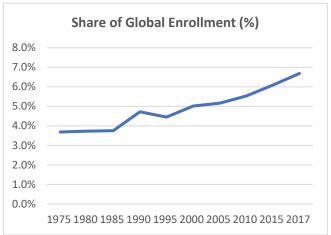

## **Global Catholic Education Report 2020: Country Profiles**

Country: Kenya Data: Statistical yearbooks of the Church

Table 1: Trends in the Number of Students (Thousand) and Schools, 1975-2017

|           | 1975  | 1980  | 1985  | 1990  | 1995  | 2000  | 2005   | 2010  | 2015  | 2017   |
|-----------|-------|-------|-------|-------|-------|-------|--------|-------|-------|--------|
| Students  |       |       |       |       |       |       |        |       |       |        |
| Preschool | -     | 26    | 68    | 99    | 105   | 236   | 241    | 306   | 359   | 397    |
| Primary   | 976   | 1145  | 1246  | 1662  | 1589  | 1593  | 1863   | 2239  | 2445  | 2686   |
| Secondary | 97    | 118   | 121   | 173   | 238   | 464   | 501    | 522   | 872   | 1073   |
| Total     | 1,073 | 1,289 | 1,435 | 1,934 | 1,932 | 2,293 | 2,606  | 3,067 | 3,676 | 4,156  |
| Schools   |       |       |       |       |       |       |        |       |       |        |
| Preschool | -     | 414   | 1,331 | 1,792 | 1,969 | 1,969 | 3,462  | 3,126 | 3,902 | 4,628  |
| Primary   | 3,391 | 2,374 | 3,354 | 3,923 | 5,202 | 5,202 | 5,303  | 3,948 | 4,631 | 5,054  |
| Secondary | 481   | 484   | 540   | 745   | 921   | 921   | 1,268  | 1,054 | 1,429 | 2,105  |
| Total     | 3,872 | 3,272 | 5,225 | 6,460 | 5,994 | 8,092 | 10,033 | 8,128 | 9,962 | 11,787 |