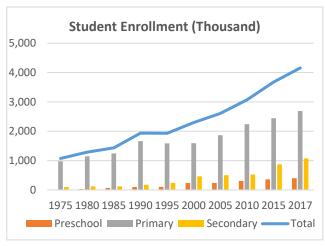

## **Global Catholic Education Report 2020: Country Profiles**

Country: Kenya Data: Statistical yearbooks of the Church

Table 1: Trends in the Number of Students (Thousand) and Schools, 1975-2017

|           | 1975  | 1980  | 1985  | 1990  | 1995  | 2000  | 2005   | 2010  | 2015  | 2017   |
|-----------|-------|-------|-------|-------|-------|-------|--------|-------|-------|--------|
| Students  |       |       |       |       |       |       |        |       |       |        |
| Preschool | -     | 26    | 68    | 99    | 105   | 236   | 241    | 306   | 359   | 397    |
| Primary   | 976   | 1145  | 1246  | 1662  | 1589  | 1593  | 1863   | 2239  | 2445  | 2686   |
| Secondary | 97    | 118   | 121   | 173   | 238   | 464   | 501    | 522   | 872   | 1073   |
| Total     | 1,073 | 1,289 | 1,435 | 1,934 | 1,932 | 2,293 | 2,606  | 3,067 | 3,676 | 4,156  |
| Schools   |       |       |       |       |       |       |        |       |       |        |
| Preschool | -     | 414   | 1,331 | 1,792 | 1,969 | 1,969 | 3,462  | 3,126 | 3,902 | 4,628  |
| Primary   | 3,391 | 2,374 | 3,354 | 3,923 | 5,202 | 5,202 | 5,303  | 3,948 | 4,631 | 5,054  |
| Secondary | 481   | 484   | 540   | 745   | 921   | 921   | 1,268  | 1,054 | 1,429 | 2,105  |
| Total     | 3,872 | 3,272 | 5,225 | 6,460 | 5,994 | 8,092 | 10,033 | 8,128 | 9,962 | 11,787 |

Note: No data for preschools in 1975.

Table 2: Annual Growth Rates in the Number of Students and Schools, Various Periods (%)

|           |       |       | Students |       |         |       |       | Schools |       |         |
|-----------|-------|-------|----------|-------|---------|-------|-------|---------|-------|---------|
|           | 1980s | 1990s | 2000s    | 2010s | 2015-17 | 1980s | 1990s | 2000s   | 2010s | 2015-17 |
| Preschool | 14.3% | 9.1%  | 2.6%     | 3.8%  | 5.2%    | 15.8% | 0.9%  | 4.7%    | 5.8%  | 8.9%    |
| Primary   | 3.8%  | -0.4% | 3.5%     | 2.6%  | 4.8%    | 5.2%  | 2.9%  | -2.7%   | 3.6%  | 4.5%    |
| Secondary | 3.9%  | 10.4% | 1.2%     | 10.8% | 10.9%   | 4.4%  | 2.1%  | 1.4%    | 10.4% | 21.4%   |
| Total     | 4.1%  | 1.7%  | 2.9%     | 4.4%  | 6.3%    | 7.0%  | 2.3%  | 0.0%    | 5.5%  | 8.8%    |