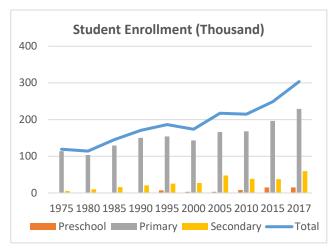

## **Global Catholic Education Report 2020: Country Profiles**

Country: **Lesotho** Data: Statistical yearbooks of the Church

Table 1: Trends in the Number of Students (Thousand) and Schools, 1975-2017

|           | 1975 | 1980 | 1985 | 1990 | 1995 | 2000 | 2005 | 2010 | 2015 | 2017 |
|-----------|------|------|------|------|------|------|------|------|------|------|
| Students  |      |      |      |      |      |      |      |      |      |      |
| Preschool | -    | 0    | 0    | 0    | 7    | 3    | 3    | 8    | 15   | 15   |
| Primary   | 114  | 104  | 129  | 150  | 154  | 143  | 166  | 168  | 196  | 229  |
| Secondary | 5    | 10   | 16   | 20   | 25   | 27   | 48   | 39   | 37   | 59   |
| Total     | 119  | 114  | 145  | 171  | 186  | 173  | 217  | 215  | 249  | 303  |
| Schools   |      |      |      |      |      |      |      |      |      |      |
| Preschool | -    | 3    | 3    | 4    | 79   | 79   | 30   | 24   | 50   | 55   |
| Primary   | 473  | 449  | 467  | 485  | 486  | 486  | 505  | 521  | 514  | 520  |
| Secondary | 28   | 51   | 56   | 75   | 83   | 83   | 82   | 79   | 92   | 102  |
| Total     | 501  | 503  | 526  | 564  | 566  | 648  | 617  | 624  | 656  | 677  |