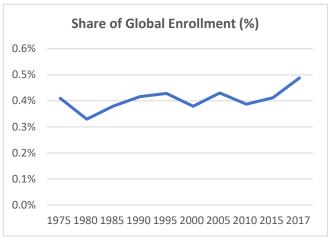

## **Global Catholic Education Report 2020: Country Profiles**

Country: **Lesotho** Data: Statistical yearbooks of the Church

Table 1: Trends in the Number of Students (Thousand) and Schools, 1975-2017

|           | 1975 | 1980 | 1985 | 1990 | 1995 | 2000 | 2005 | 2010 | 2015 | 2017 |
|-----------|------|------|------|------|------|------|------|------|------|------|
| Students  |      |      |      |      |      |      |      |      |      |      |
| Preschool | -    | 0    | 0    | 0    | 7    | 3    | 3    | 8    | 15   | 15   |
| Primary   | 114  | 104  | 129  | 150  | 154  | 143  | 166  | 168  | 196  | 229  |
| Secondary | 5    | 10   | 16   | 20   | 25   | 27   | 48   | 39   | 37   | 59   |
| Total     | 119  | 114  | 145  | 171  | 186  | 173  | 217  | 215  | 249  | 303  |
| Schools   |      |      |      |      |      |      |      |      |      |      |
| Preschool | -    | 3    | 3    | 4    | 79   | 79   | 30   | 24   | 50   | 55   |
| Primary   | 473  | 449  | 467  | 485  | 486  | 486  | 505  | 521  | 514  | 520  |
| Secondary | 28   | 51   | 56   | 75   | 83   | 83   | 82   | 79   | 92   | 102  |
| Total     | 501  | 503  | 526  | 564  | 566  | 648  | 617  | 624  | 656  | 677  |