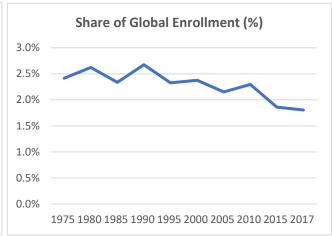

## **Global Catholic Education Report 2020: Country Profiles**

Country: Mexico Data: Statistical yearbooks of the Church

Table 1: Trends in the Number of Students (Thousand) and Schools, 1975-2017

|           | 1975  | 1980  | 1985  | 1990  | 1995  | 2000  | 2005  | 2010  | 2015  | 2017  |
|-----------|-------|-------|-------|-------|-------|-------|-------|-------|-------|-------|
| Students  |       |       |       |       |       |       |       |       |       |       |
| Preschool | -     | 39    | 76    | 92    | 83    | 170   | 210   | 208   | 164   | 164   |
| Primary   | 536   | 615   | 562   | 668   | 629   | 605   | 535   | 690   | 539   | 534   |
| Secondary | 167   | 252   | 255   | 335   | 298   | 309   | 342   | 375   | 418   | 425   |
| Total     | 703   | 907   | 893   | 1,096 | 1,010 | 1,085 | 1,087 | 1,273 | 1,122 | 1,122 |
| Schools   |       |       |       |       |       |       |       |       |       |       |
| Preschool | -     | 673   | 712   | 1,132 | 1,158 | 1,158 | 1,593 | 1,327 | 3,545 | 3,059 |
| Primary   | 1,529 | 1,772 | 1,632 | 1,949 | 1,900 | 1,900 | 2,544 | 2,220 | 3,094 | 2,473 |
| Secondary | 922   | 1,087 | 1,102 | 1,162 | 1,118 | 1,118 | 1,290 | 1,398 | 1,735 | 2,324 |
| Total     | 2,451 | 3,532 | 3,446 | 4,243 | 4,190 | 4,176 | 5,427 | 4,945 | 8,374 | 7,856 |