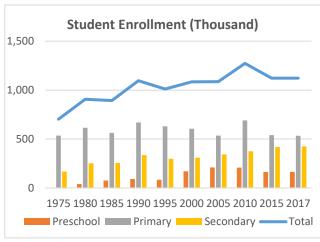

## **Global Catholic Education Report 2020: Country Profiles**

Country: Mexico Data: Statistical yearbooks of the Church

Table 1: Trends in the Number of Students (Thousand) and Schools, 1975-2017

|           | 1975  | 1980  | 1985  | 1990  | 1995  | 2000  | 2005  | 2010  | 2015  | 2017  |
|-----------|-------|-------|-------|-------|-------|-------|-------|-------|-------|-------|
| Students  |       |       |       |       |       |       |       |       |       |       |
| Preschool | -     | 39    | 76    | 92    | 83    | 170   | 210   | 208   | 164   | 164   |
| Primary   | 536   | 615   | 562   | 668   | 629   | 605   | 535   | 690   | 539   | 534   |
| Secondary | 167   | 252   | 255   | 335   | 298   | 309   | 342   | 375   | 418   | 425   |
| Total     | 703   | 907   | 893   | 1,096 | 1,010 | 1,085 | 1,087 | 1,273 | 1,122 | 1,122 |
| Schools   |       |       |       |       |       |       |       |       |       |       |
| Preschool | -     | 673   | 712   | 1,132 | 1,158 | 1,158 | 1,593 | 1,327 | 3,545 | 3,059 |
| Primary   | 1,529 | 1,772 | 1,632 | 1,949 | 1,900 | 1,900 | 2,544 | 2,220 | 3,094 | 2,473 |
| Secondary | 922   | 1,087 | 1,102 | 1,162 | 1,118 | 1,118 | 1,290 | 1,398 | 1,735 | 2,324 |
| Total     | 2,451 | 3,532 | 3,446 | 4,243 | 4,190 | 4,176 | 5,427 | 4,945 | 8,374 | 7,856 |

Note: No data for preschools in 1975.

Table 2: Annual Growth Rates in the Number of Students and Schools, Various Periods (%)

|           |       |       | Students |       |         |       |       | Schools |       |         |
|-----------|-------|-------|----------|-------|---------|-------|-------|---------|-------|---------|
| _         | 1980s | 1990s | 2000s    | 2010s | 2015-17 | 1980s | 1990s | 2000s   | 2010s | 2015-17 |
| Preschool | 9.0%  | 6.4%  | 2.0%     | -3.3% | -0.2%   | 5.3%  | 0.2%  | 1.4%    | 12.7% | -7.1%   |
| Primary   | 0.8%  | -1.0% | 1.3%     | -3.6% | -0.5%   | 1.0%  | -0.3% | 1.6%    | 1.6%  | -10.6%  |
| Secondary | 2.9%  | -0.8% | 2.0%     | 1.8%  | 0.7%    | 0.7%  | -0.4% | 2.3%    | 7.5%  | 15.7%   |
| Total     | 1.9%  | -0.1% | 1.6%     | -1.8% | 0.0%    | 1.9%  | -0.2% | 1.7%    | 6.8%  | -3.1%   |