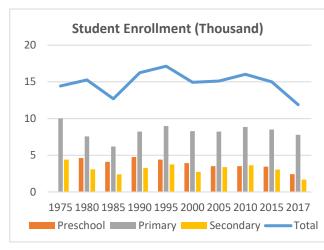

## **Global Catholic Education Report 2020: Country Profiles**

Country: Morocco Data: Statistical yearbooks of the Church

Table 1: Trends in the Number of Students (Thousand) and Schools, 1975-2017

|           | 1975 | 1980 | 1985 | 1990 | 1995 | 2000 | 2005 | 2010 | 2015 | 2017 |
|-----------|------|------|------|------|------|------|------|------|------|------|
| Students  |      |      |      |      |      |      |      |      |      |      |
| Preschool | -    | 5    | 4    | 5    | 4    | 4    | 4    | 4    | 3    | 2    |
| Primary   | 10   | 8    | 6    | 8    | 9    | 8    | 8    | 9    | 9    | 8    |
| Secondary | 4    | 3    | 2    | 3    | 4    | 3    | 3    | 4    | 3    | 2    |
| Total     | 14   | 15   | 13   | 16   | 17   | 15   | 15   | 16   | 15   | 12   |
| Schools   |      |      |      |      |      |      |      |      |      |      |
| Preschool | -    | 24   | 21   | 26   | 23   | 23   | 22   | 19   | 23   | 20   |
| Primary   | 30   | 21   | 14   | 17   | 28   | 28   | 27   | 27   | 29   | 25   |
| Secondary | 37   | 27   | 18   | 34   | 32   | 32   | 22   | 37   | 42   | 32   |
| Total     | 67   | 72   | 53   | 77   | 78   | 83   | 71   | 83   | 94   | 77   |

Note: No data for preschools in 1975.

Table 2: Annual Growth Rates in the Number of Students and Schools, Various Periods (%)

|           |       |       | Students |        |         |       |       | Schools |       |         |
|-----------|-------|-------|----------|--------|---------|-------|-------|---------|-------|---------|
| _         | 1980s | 1990s | 2000s    | 2010s  | 2015-17 | 1980s | 1990s | 2000s   | 2010s | 2015-17 |
| Preschool | 0.3%  | -1.9% | -1.1%    | -5.2%  | -16.2%  | 0.8%  | -1.2% | -1.9%   | 0.7%  | -6.7%   |
| Primary   | 0.8%  | 0.1%  | 0.7%     | -1.8%  | -4.3%   | -2.1% | 5.1%  | -0.4%   | -1.1% | -7.2%   |
| Secondary | 0.6%  | -1.8% | 3.0%     | -10.6% | -25.9%  | 2.3%  | -0.6% | 1.5%    | -2.1% | -12.7%  |
| Total     | 0.6%  | -0.8% | 0.7%     | -4.2%  | -11.0%  | 0.7%  | 0.8%  | 0.0%    | -1.1% | -9.5%   |