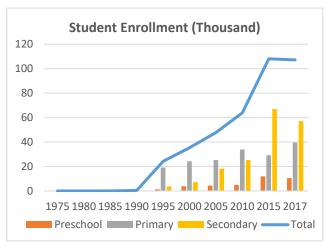

## **Global Catholic Education Report 2020: Country Profiles**

Country: Mozambique Data: Statistical yearbooks of the Church

Table 1: Trends in the Number of Students (Thousand) and Schools, 1975-2017

|           | 1975 | 1980 | 1985 | 1990 | 1995 | 2000 | 2005 | 2010 | 2015 | 2017 |
|-----------|------|------|------|------|------|------|------|------|------|------|
| Students  |      |      |      |      |      |      |      |      |      |      |
| Preschool | -    | 0    | 0    | 0    | 1    | 4    | 4    | 5    | 12   | 11   |
| Primary   | 0    | 0    | 0    | 0    | 19   | 24   | 25   | 34   | 29   | 40   |
| Secondary | 0    | 0    | 0    | 0    | 4    | 7    | 18   | 25   | 67   | 57   |
| Total     | 0    | 0    | 0    | 0    | 24   | 35   | 48   | 64   | 108  | 107  |
| Schools   |      |      |      |      |      |      |      |      |      |      |
| Preschool | -    | 0    | 0    | 0    | 14   | 14   | 34   | 75   | 58   | 111  |
| Primary   | 0    | 0    | 0    | 2    | 73   | 73   | 281  | 376  | 128  | 72   |
| Secondary | 0    | 0    | 0    | 0    | 16   | 16   | 32   | 46   | 49   | 67   |
| Total     | 0    | 0    | 0    | 2    | 3    | 103  | 347  | 497  | 235  | 250  |