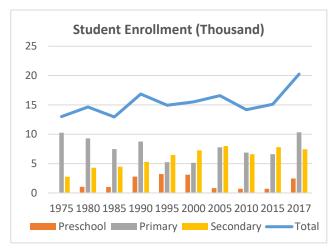

|           | 1975 | 1980 | 1985 | 1990 | 1995 | 2000 | 2005 | 2010 | 2015 | 2017 |
|-----------|------|------|------|------|------|------|------|------|------|------|
| Students  |      |      |      |      |      |      |      |      |      |      |
| Preschool | -    | 1    | 1    | 3    | 3    | 3    | 1    | 1    | 1    | 2    |
| Primary   | 10   | 9    | 7    | 9    | 5    | 5    | 8    | 7    | 7    | 10   |
| Secondary | 3    | 4    | 4    | 5    | 6    | 7    | 8    | 7    | 8    | 7    |
| Total     | 13   | 15   | 13   | 17   | 15   | 15   | 17   | 14   | 15   | 20   |
| Schools   |      |      |      |      |      |      |      |      |      |      |
| Preschool | -    | 36   | 36   | 36   | 44   | 44   | 14   | 10   | 10   | 10   |
| Primary   | 52   | 52   | 52   | 36   | 38   | 38   | 36   | 37   | 37   | 47   |
| Secondary | 18   | 18   | 18   | 26   | 30   | 30   | 22   | 23   | 8    | 23   |
| Total     | 70   | 106  | 106  | 98   | 104  | 112  | 72   | 70   | 55   | 80   |

Note: No data for preschools in 1975.

Table 2: Annual Growth Rates in the Number of Students and Schools, Various Periods (%)

|           | Students |       |        |       | Schools |       |       |        |       |         |
|-----------|----------|-------|--------|-------|---------|-------|-------|--------|-------|---------|
|           | 1980s    | 1990s | 2000s  | 2010s | 2015-17 | 1980s | 1990s | 2000s  | 2010s | 2015-17 |
| Preschool | 10.3%    | 1.1%  | -13.7% | 19.4% | 86.4%   | 0.0%  | 2.0%  | -13.8% | 0.0%  | 0.0%    |
| Primary   | -0.6%    | -5.2% | 2.9%   | 6.0%  | 25.2%   | -3.6% | 0.5%  | -0.3%  | 3.5%  | 12.7%   |
| Secondary | 2.1%     | 3.2%  | -1.0%  | 1.8%  | -2.2%   | 3.7%  | 1.4%  | -2.6%  | 0.0%  | 69.6%   |
| Total     | 1.4%     | -0.8% | -0.9%  | 5.2%  | 15.8%   | -0.8% | 1.3%  | -4.6%  | 1.9%  | 20.6%   |