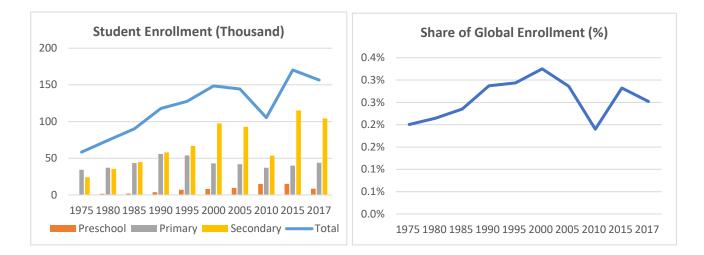

## **Global Catholic Education Report 2020: Country Profiles**

Country: Pakistan

Data: Statistical yearbooks of the Church

|           | 1975 | 1980 | 1985 | 1990 | 1995 | 2000 | 2005 | 2010 | 2015 | 2017 |
|-----------|------|------|------|------|------|------|------|------|------|------|
| Students  |      |      |      |      |      |      |      |      |      |      |
| Preschool | -    | 2    | 2    | 4    | 7    | 8    | 10   | 15   | 15   | 9    |
| Primary   | 34   | 37   | 43   | 56   | 54   | 43   | 42   | 37   | 40   | 44   |
| Secondary | 24   | 36   | 45   | 58   | 67   | 98   | 93   | 53   | 115  | 104  |
| Total     | 58   | 74   | 90   | 118  | 127  | 149  | 144  | 105  | 170  | 157  |
| Schools   |      |      |      |      |      |      |      |      |      |      |
| Preschool | -    | 52   | 51   | 92   | 124  | 124  | 103  | 137  | 138  | 118  |
| Primary   | 131  | 118  | 147  | 156  | 203  | 203  | 200  | 191  | 219  | 162  |
| Secondary | 88   | 107  | 107  | 124  | 139  | 139  | 153  | 155  | 136  | 217  |
| Total     | 219  | 277  | 305  | 372  | 353  | 466  | 456  | 483  | 493  | 497  |

Table 1: Trends in the Number of Students (Thousand) and Schools, 1975-2017

Note: No data for preschools in 1975.

Table 2: Annual Growth Rates in the Number of Students and Schools, Various Periods (%)

|           | Students |       |       |       |         | Schools |       |       |       |         |
|-----------|----------|-------|-------|-------|---------|---------|-------|-------|-------|---------|
| -         | 1980s    | 1990s | 2000s | 2010s | 2015-17 | 1980s   | 1990s | 2000s | 2010s | 2015-17 |
| Preschool | 9.0%     | 7.9%  | 6.1%  | -7.4% | -24.4%  | 5.9%    | 3.0%  | 1.0%  | -2.1% | -7.5%   |
| Primary   | 4.2%     | -2.6% | -1.5% | 2.4%  | 4.7%    | 2.8%    | 2.7%  | -0.6% | -2.3% | -14.0%  |
| Secondary | 5.0%     | 5.3%  | -5.8% | 10.0% | -4.9%   | 1.5%    | 1.1%  | 1.1%  | 4.9%  | 26.3%   |
| Total     | 4.7%     | 2.4%  | -3.4% | 5.8%  | -4.1%   | 3.0%    | 2.3%  | 0.4%  | 0.4%  | 0.4%    |

Note: Compounded growth rates for 10 years by decade (e.g., 1980 to 1990) except last two periods

Citation: Wodon, Q. 2020. *Global Catholic Education Report 2020: Achievements and Challenges at a Time of Crisis*. Rome: International Office of Catholic Education.