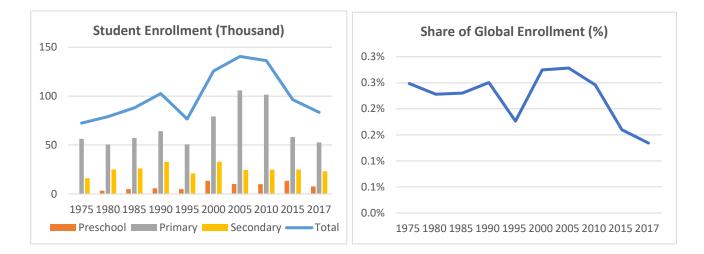

## **Global Catholic Education Report 2020: Country Profiles**

Country: Paraguay

Data: Statistical yearbooks of the Church

|           | 1975 | 1980 | 1985 | 1990 | 1995 | 2000  | 2005 | 2010  | 2015 | 2017 |
|-----------|------|------|------|------|------|-------|------|-------|------|------|
| Students  |      |      |      |      |      |       |      |       |      |      |
| Preschool | -    | 3    | 5    | 6    | 5    | 14    | 10   | 10    | 13   | 8    |
| Primary   | 56   | 51   | 57   | 64   | 51   | 79    | 106  | 101   | 58   | 53   |
| Secondary | 16   | 25   | 26   | 33   | 21   | 33    | 25   | 25    | 25   | 23   |
| Total     | 72   | 79   | 88   | 103  | 77   | 126   | 141  | 136   | 96   | 83   |
| Schools   |      |      |      |      |      |       |      |       |      |      |
| Preschool | -    | 50   | 73   | 100  | 172  | 172   | 134  | 250   | 176  | 195  |
| Primary   | 167  | 162  | 180  | 191  | 680  | 680   | 199  | 597   | 231  | 266  |
| Secondary | 102  | 111  | 121  | 109  | 220  | 220   | 121  | 302   | 164  | 208  |
| Total     | 269  | 323  | 374  | 400  | 401  | 1,072 | 454  | 1,149 | 571  | 669  |

Table 1: Trends in the Number of Students (Thousand) and Schools, 1975-2017

Note: No data for preschools in 1975.

Table 2: Annual Growth Rates in the Number of Students and Schools, Various Periods (%)

|           | Students |       |       |       |         | Schools |       |       |        |         |
|-----------|----------|-------|-------|-------|---------|---------|-------|-------|--------|---------|
| -         | 1980s    | 1990s | 2000s | 2010s | 2015-17 | 1980s   | 1990s | 2000s | 2010s  | 2015-17 |
| Preschool | 5.4%     | 9.1%  | -3.0% | -3.5% | -24.0%  | 7.2%    | 5.6%  | 3.8%  | -3.5%  | 5.3%    |
| Primary   | 2.4%     | 2.1%  | 2.5%  | -8.9% | -4.7%   | 1.7%    | 13.5% | -1.3% | -10.9% | 7.3%    |
| Secondary | 2.7%     | 0.0%  | -2.7% | -1.1% | -3.8%   | -0.2%   | 7.3%  | 3.2%  | -5.2%  | 12.6%   |
| Total     | 2.7%     | 2.0%  | 0.8%  | -6.8% | -6.9%   | 2.2%    | 10.4% | 0.7%  | -7.4%  | 8.2%    |

Note: Compounded growth rates for 10 years by decade (e.g., 1980 to 1990) except last two periods

Citation: Wodon, Q. 2020. *Global Catholic Education Report 2020: Achievements and Challenges at a Time of Crisis*. Rome: International Office of Catholic Education.