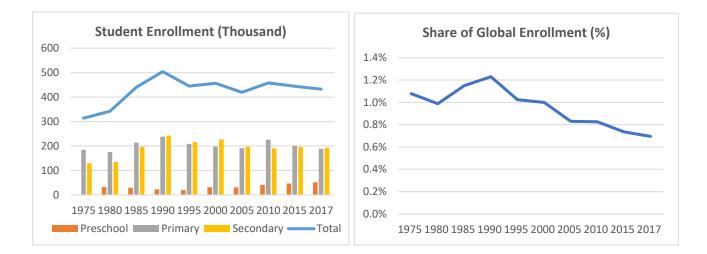

## **Global Catholic Education Report 2020: Country Profiles**

Country: Peru

Data: Statistical yearbooks of the Church

|           | 1975 | 1980  | 1985  | 1990 | 1995  | 2000  | 2005  | 2010  | 2015  | 2017  |
|-----------|------|-------|-------|------|-------|-------|-------|-------|-------|-------|
| Students  |      |       |       |      |       |       |       |       |       |       |
| Preschool | -    | 32    | 30    | 23   | 20    | 32    | 31    | 41    | 46    | 52    |
| Primary   | 184  | 176   | 214   | 238  | 209   | 198   | 191   | 226   | 202   | 189   |
| Secondary | 129  | 134   | 196   | 243  | 216   | 227   | 197   | 191   | 196   | 192   |
| Total     | 314  | 342   | 440   | 504  | 445   | 457   | 419   | 458   | 444   | 433   |
| Schools   |      |       |       |      |       |       |       |       |       |       |
| Preschool | -    | 471   | 457   | 156  | 192   | 192   | 543   | 412   | 401   | 444   |
| Primary   | 485  | 389   | 354   | 406  | 471   | 471   | 839   | 568   | 562   | 551   |
| Secondary | 286  | 267   | 358   | 423  | 401   | 401   | 635   | 548   | 541   | 524   |
| Total     | 771  | 1,127 | 1,169 | 985  | 1,031 | 1,064 | 2,017 | 1,528 | 1,504 | 1,519 |

Table 1: Trends in the Number of Students (Thousand) and Schools, 1975-2017

Note: No data for preschools in 1975.

Table 2: Annual Growth Rates in the Number of Students and Schools, Various Periods (%)

|           | Students |       |       |       |         | Schools |       |       |       |         |
|-----------|----------|-------|-------|-------|---------|---------|-------|-------|-------|---------|
| -         | 1980s    | 1990s | 2000s | 2010s | 2015-17 | 1980s   | 1990s | 2000s | 2010s | 2015-17 |
| Preschool | -3.3%    | 3.1%  | 2.8%  | 3.2%  | 5.5%    | -10.5%  | 2.1%  | 7.9%  | 1.1%  | 5.2%    |
| Primary   | 3.1%     | -1.8% | 1.3%  | -2.5% | -3.3%   | 0.4%    | 1.5%  | 1.9%  | -0.4% | -1.0%   |
| Secondary | 6.1%     | -0.7% | -1.7% | 0.1%  | -1.0%   | 4.7%    | -0.5% | 3.2%  | -0.6% | -1.6%   |
| Total     | 4.0%     | -1.0% | 0.0%  | -0.8% | -1.3%   | -1.3%   | 0.8%  | 3.7%  | -0.1% | 0.5%    |

Note: Compounded growth rates for 10 years by decade (e.g., 1980 to 1990) except last two periods

Citation: Wodon, Q. 2020. *Global Catholic Education Report 2020: Achievements and Challenges at a Time of Crisis*. Rome: International Office of Catholic Education.