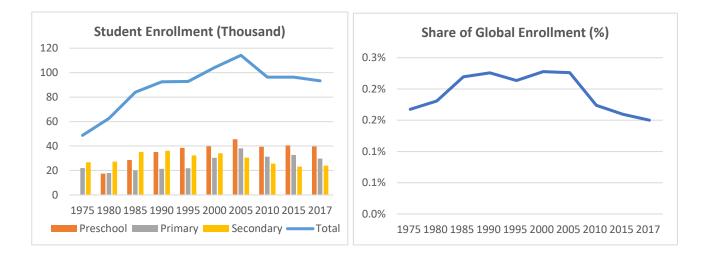

## **Global Catholic Education Report 2020: Country Profiles**

Country: Portugal

Data: Statistical yearbooks of the Church

|           | 1975 | 1980 | 1985 | 1990 | 1995 | 2000 | 2005 | 2010 | 2015 | 2017 |
|-----------|------|------|------|------|------|------|------|------|------|------|
| Students  |      |      |      |      |      |      |      |      |      |      |
| Preschool | -    | 17   | 29   | 35   | 39   | 40   | 46   | 39   | 40   | 40   |
| Primary   | 22   | 18   | 20   | 21   | 22   | 30   | 38   | 31   | 33   | 30   |
| Secondary | 27   | 27   | 35   | 36   | 32   | 34   | 31   | 26   | 23   | 24   |
| Total     | 49   | 63   | 84   | 93   | 93   | 104  | 114  | 96   | 96   | 93   |
| Schools   |      |      |      |      |      |      |      |      |      |      |
| Preschool | -    | 211  | 317  | 447  | 505  | 505  | 558  | 577  | 609  | 604  |
| Primary   | 228  | 150  | 154  | 164  | 160  | 160  | 190  | 191  | 176  | 156  |
| Secondary | 185  | 115  | 127  | 177  | 99   | 99   | 96   | 81   | 65   | 61   |
| Total     | 413  | 476  | 598  | 788  | 702  | 764  | 844  | 849  | 850  | 821  |

Table 1: Trends in the Number of Students (Thousand) and Schools, 1975-2017

Note: No data for preschools in 1975.

Table 2: Annual Growth Rates in the Number of Students and Schools, Various Periods (%)

|           | Students |       |       |       |         | Schools |       |       |       |         |
|-----------|----------|-------|-------|-------|---------|---------|-------|-------|-------|---------|
| -         | 1980s    | 1990s | 2000s | 2010s | 2015-17 | 1980s   | 1990s | 2000s | 2010s | 2015-17 |
| Preschool | 7.2%     | 1.3%  | -0.1% | 0.1%  | -0.9%   | 7.8%    | 1.2%  | 1.3%  | 0.7%  | -0.4%   |
| Primary   | 1.8%     | 3.6%  | 0.3%  | -0.7% | -4.7%   | 0.9%    | -0.2% | 1.8%  | -2.9% | -5.9%   |
| Secondary | 2.9%     | -0.6% | -2.8% | -1.0% | 1.8%    | 4.4%    | -5.6% | -2.0% | -4.0% | -3.1%   |
| Total     | 4.0%     | 1.2%  | -0.8% | -0.5% | -1.5%   | 5.2%    | -0.3% | 1.1%  | -0.5% | -1.7%   |

Note: Compounded growth rates for 10 years by decade (e.g., 1980 to 1990) except last two periods

Citation: Wodon, Q. 2020. *Global Catholic Education Report 2020: Achievements and Challenges at a Time of Crisis*. Rome: International Office of Catholic Education.