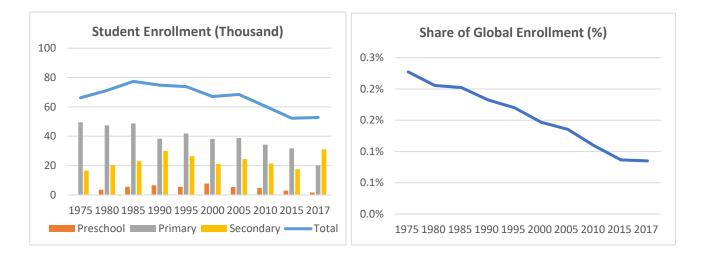

## **Global Catholic Education Report 2020: Country Profiles**

Country: Puerto Rico

Data: Statistical yearbooks of the Church

|           | 1975 | 1980 | 1985 | 1990 | 1995 | 2000 | 2005 | 2010 | 2015 | 2017 |
|-----------|------|------|------|------|------|------|------|------|------|------|
| Students  |      |      |      |      |      |      |      |      |      |      |
| Preschool | -    | 3    | 6    | 7    | 6    | 8    | 5    | 5    | 3    | 2    |
| Primary   | 50   | 47   | 49   | 38   | 42   | 38   | 39   | 34   | 32   | 20   |
| Secondary | 17   | 20   | 23   | 30   | 26   | 21   | 24   | 21   | 18   | 31   |
| Total     | 66   | 71   | 77   | 75   | 74   | 67   | 68   | 60   | 52   | 53   |
| Schools   |      |      |      |      |      |      |      |      |      |      |
| Preschool | -    | 80   | 139  | 108  | 108  | 108  | 126  | 95   | 98   | 97   |
| Primary   | 109  | 111  | 120  | 124  | 131  | 131  | 129  | 112  | 120  | 113  |
| Secondary | 75   | 77   | 74   | 80   | 105  | 105  | 106  | 101  | 93   | 90   |
| Total     | 184  | 268  | 333  | 312  | 335  | 344  | 361  | 308  | 311  | 300  |

Table 1: Trends in the Number of Students (Thousand) and Schools, 1975-2017

Note: No data for preschools in 1975.

Table 2: Annual Growth Rates in the Number of Students and Schools, Various Periods (%)

|           | Students |       |       |        |         | Schools |       |       |       |         |
|-----------|----------|-------|-------|--------|---------|---------|-------|-------|-------|---------|
| -         | 1980s    | 1990s | 2000s | 2010s  | 2015-17 | 1980s   | 1990s | 2000s | 2010s | 2015-17 |
| Preschool | 6.6%     | 1.7%  | -4.6% | -13.9% | -23.8%  | 3.0%    | 0.0%  | -1.3% | 0.3%  | -0.5%   |
| Primary   | -2.1%    | 0.0%  | -1.1% | -7.4%  | -20.6%  | 1.1%    | 0.6%  | -1.6% | 0.1%  | -3.0%   |
| Secondary | 4.0%     | -3.5% | 0.1%  | 5.5%   | 33.1%   | 0.4%    | 2.8%  | -0.4% | -1.6% | -1.6%   |
| Total     | 0.5%     | -1.1% | -1.0% | -1.9%  | 0.5%    | 1.5%    | 1.0%  | -1.1% | -0.4% | -1.8%   |

Note: Compounded growth rates for 10 years by decade (e.g., 1980 to 1990) except last two periods

Citation: Wodon, Q. 2020. *Global Catholic Education Report 2020: Achievements and Challenges at a Time of Crisis*. Rome: International Office of Catholic Education.