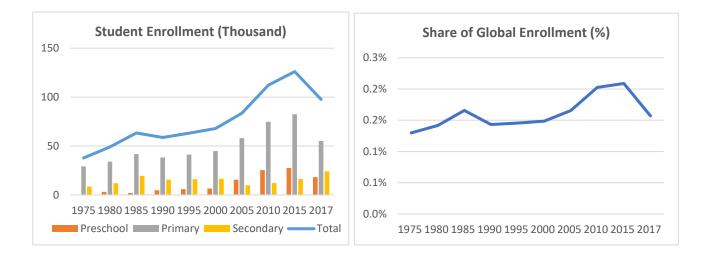

## **Global Catholic Education Report 2020: Country Profiles**

Country: Senegal

Data: Statistical yearbooks of the Church

|           | 1975 | 1980 | 1985 | 1990 | 1995 | 2000 | 2005 | 2010 | 2015 | 2017 |
|-----------|------|------|------|------|------|------|------|------|------|------|
| Students  |      |      |      |      |      |      |      |      |      |      |
| Preschool | -    | 3    | 2    | 5    | 6    | 7    | 16   | 25   | 27   | 18   |
| Primary   | 29   | 34   | 42   | 38   | 41   | 45   | 58   | 75   | 82   | 55   |
| Secondary | 9    | 12   | 19   | 16   | 16   | 17   | 10   | 12   | 16   | 24   |
| Total     | 38   | 49   | 63   | 59   | 63   | 68   | 84   | 112  | 126  | 98   |
| Schools   |      |      |      |      |      |      |      |      |      |      |
| Preschool | -    | 25   | 25   | 48   | 75   | 75   | 84   | 189  | 251  | 246  |
| Primary   | 100  | 112  | 91   | 119  | 118  | 118  | 154  | 160  | 154  | 119  |
| Secondary | 41   | 46   | 46   | 45   | 42   | 42   | 37   | 40   | 34   | 40   |
| Total     | 141  | 183  | 162  | 212  | 238  | 235  | 275  | 389  | 439  | 405  |

Table 1: Trends in the Number of Students (Thousand) and Schools, 1975-2017

Note: No data for preschools in 1975.

Table 2: Annual Growth Rates in the Number of Students and Schools, Various Periods (%)

|           | Students |       |       |       |         | Schools |       |       |       |         |
|-----------|----------|-------|-------|-------|---------|---------|-------|-------|-------|---------|
| -         | 1980s    | 1990s | 2000s | 2010s | 2015-17 | 1980s   | 1990s | 2000s | 2010s | 2015-17 |
| Preschool | 4.1%     | 3.4%  | 14.5% | -4.6% | -18.4%  | 6.7%    | 4.6%  | 9.7%  | 3.8%  | -1.0%   |
| Primary   | 1.2%     | 1.6%  | 5.2%  | -4.2% | -18.3%  | 0.6%    | -0.1% | 3.1%  | -4.1% | -12.1%  |
| Secondary | 2.8%     | 0.5%  | -3.0% | 10.4% | 22.7%   | -0.2%   | -0.7% | -0.5% | 0.0%  | 8.5%    |
| Total     | 1.8%     | 1.5%  | 5.2%  | -2.0% | -12.0%  | 1.5%    | 1.0%  | 5.2%  | 0.6%  | -4.0%   |

Note: Compounded growth rates for 10 years by decade (e.g., 1980 to 1990) except last two periods

Citation: Wodon, Q. 2020. *Global Catholic Education Report 2020: Achievements and Challenges at a Time of Crisis*. Rome: International Office of Catholic Education.