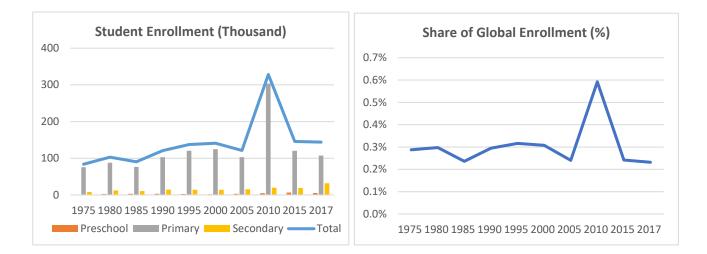

## **Global Catholic Education Report 2020: Country Profiles**

Country: Togo

Data: Statistical yearbooks of the Church

|           | 1975 | 1980 | 1985 | 1990 | 1995 | 2000 | 2005 | 2010 | 2015 | 2017 |
|-----------|------|------|------|------|------|------|------|------|------|------|
| Students  |      |      |      |      |      |      |      |      |      |      |
| Preschool | -    | 3    | 3    | 3    | 3    | 2    | 3    | 5    | 7    | 5    |
| Primary   | 76   | 88   | 76   | 103  | 120  | 125  | 103  | 303  | 120  | 107  |
| Secondary | 8    | 12   | 10   | 15   | 14   | 14   | 15   | 20   | 19   | 32   |
| Total     | 84   | 103  | 90   | 121  | 137  | 141  | 121  | 328  | 146  | 144  |
| Schools   |      |      |      |      |      |      |      |      |      |      |
| Preschool | -    | 20   | 47   | 63   | 74   | 74   | 85   | 118  | 148  | 133  |
| Primary   | 237  | 248  | 291  | 325  | 373  | 373  | 506  | 637  | 619  | 575  |
| Secondary | 32   | 37   | 44   | 49   | 35   | 35   | 35   | 59   | 69   | 77   |
| Total     | 269  | 305  | 382  | 437  | 441  | 482  | 626  | 814  | 836  | 785  |

Table 1: Trends in the Number of Students (Thousand) and Schools, 1975-2017

Note: No data for preschools in 1975.

Table 2: Annual Growth Rates in the Number of Students and Schools, Various Periods (%)

|           | Students |       |       |        |         | Schools |       |       |       |         |
|-----------|----------|-------|-------|--------|---------|---------|-------|-------|-------|---------|
| -         | 1980s    | 1990s | 2000s | 2010s  | 2015-17 | 1980s   | 1990s | 2000s | 2010s | 2015-17 |
| Preschool | 1.7%     | -6.5% | 11.3% | 0.6%   | -11.6%  | 12.2%   | 1.6%  | 4.8%  | 1.7%  | -5.2%   |
| Primary   | 1.6%     | 2.0%  | 9.3%  | -13.8% | -5.6%   | 2.7%    | 1.4%  | 5.5%  | -1.5% | -3.6%   |
| Secondary | 1.6%     | -0.3% | 3.5%  | 6.9%   | 29.5%   | 2.8%    | -3.3% | 5.4%  | 3.9%  | 5.6%    |
| Total     | 1.6%     | 1.5%  | 8.8%  | -11.1% | -0.6%   | 3.7%    | 1.0%  | 5.4%  | -0.5% | -3.1%   |

Note: Compounded growth rates for 10 years by decade (e.g., 1980 to 1990) except last two periods

Citation: Wodon, Q. 2020. *Global Catholic Education Report 2020: Achievements and Challenges at a Time of Crisis*. Rome: International Office of Catholic Education.