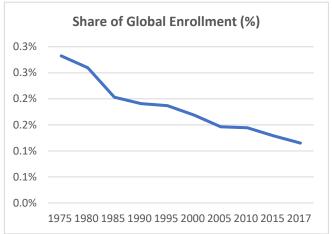

## **Global Catholic Education Report 2020: Country Profiles**

Country: **Uruguay** Data: Statistical yearbooks of the Church

Table 1: Trends in the Number of Students (Thousand) and Schools, 1975-2017

|           | 1975 | 1980 | 1985 | 1990 | 1995 | 2000 | 2005 | 2010 | 2015 | 2017 |
|-----------|------|------|------|------|------|------|------|------|------|------|
| Students  |      |      |      |      |      |      |      |      |      |      |
| Preschool | -    | 4    | 4    | 10   | 10   | 11   | 10   | 11   | 10   | 10   |
| Primary   | 61   | 61   | 53   | 45   | 43   | 40   | 38   | 40   | 37   | 35   |
| Secondary | 21   | 25   | 21   | 24   | 28   | 26   | 26   | 30   | 30   | 27   |
| Total     | 82   | 90   | 78   | 78   | 81   | 77   | 74   | 80   | 78   | 72   |
| Schools   |      |      |      |      |      |      |      |      |      |      |
| Preschool | -    | 80   | 97   | 142  | 165  | 165  | 170  | 154  | 153  | 147  |
| Primary   | 213  | 196  | 176  | 183  | 167  | 167  | 170  | 159  | 162  | 151  |
| Secondary | 95   | 93   | 92   | 95   | 89   | 89   | 82   | 75   | 83   | 82   |
| Total     | 308  | 369  | 365  | 420  | 438  | 421  | 422  | 388  | 398  | 380  |