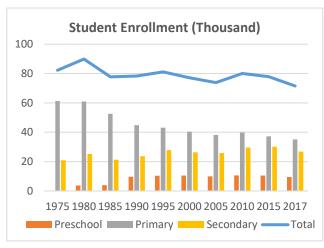

## **Global Catholic Education Report 2020: Country Profiles**

Country: **Uruguay** Data: Statistical yearbooks of the Church

Table 1: Trends in the Number of Students (Thousand) and Schools, 1975-2017

|           | 1975 | 1980 | 1985 | 1990 | 1995 | 2000 | 2005 | 2010 | 2015 | 2017 |
|-----------|------|------|------|------|------|------|------|------|------|------|
| Students  |      |      |      |      |      |      |      |      |      |      |
| Preschool | -    | 4    | 4    | 10   | 10   | 11   | 10   | 11   | 10   | 10   |
| Primary   | 61   | 61   | 53   | 45   | 43   | 40   | 38   | 40   | 37   | 35   |
| Secondary | 21   | 25   | 21   | 24   | 28   | 26   | 26   | 30   | 30   | 27   |
| Total     | 82   | 90   | 78   | 78   | 81   | 77   | 74   | 80   | 78   | 72   |
| Schools   |      |      |      |      |      |      |      |      |      |      |
| Preschool | -    | 80   | 97   | 142  | 165  | 165  | 170  | 154  | 153  | 147  |
| Primary   | 213  | 196  | 176  | 183  | 167  | 167  | 170  | 159  | 162  | 151  |
| Secondary | 95   | 93   | 92   | 95   | 89   | 89   | 82   | 75   | 83   | 82   |
| Total     | 308  | 369  | 365  | 420  | 438  | 421  | 422  | 388  | 398  | 380  |