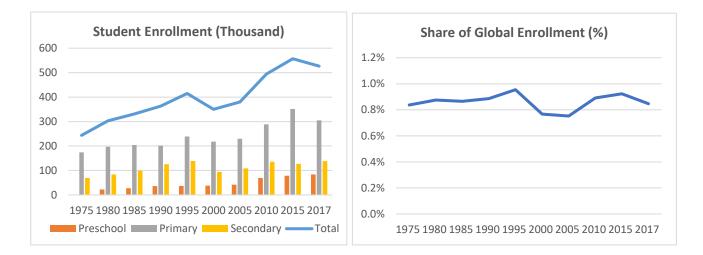

## **Global Catholic Education Report 2020: Country Profiles**

Country: Venezuela

Data: Statistical yearbooks of the Church

|           | 1975 | 1980  | 1985  | 1990  | 1995  | 2000  | 2005  | 2010  | 2015  | 2017  |
|-----------|------|-------|-------|-------|-------|-------|-------|-------|-------|-------|
| Students  |      |       |       |       |       |       |       |       |       |       |
| Preschool | -    | 22    | 27    | 36    | 37    | 38    | 42    | 69    | 79    | 83    |
| Primary   | 174  | 197   | 204   | 202   | 239   | 218   | 229   | 288   | 351   | 305   |
| Secondary | 70   | 84    | 99    | 126   | 139   | 94    | 109   | 136   | 127   | 138   |
| Total     | 244  | 303   | 331   | 363   | 415   | 350   | 380   | 494   | 557   | 527   |
| Schools   |      |       |       |       |       |       |       |       |       |       |
| Preschool | -    | 262   | 265   | 330   | 364   | 380   | 377   | 422   | 431   | 457   |
| Primary   | 629  | 568   | 526   | 480   | 590   | 498   | 606   | 585   | 608   | 548   |
| Secondary | 259  | 344   | 271   | 281   | 361   | 375   | 416   | 404   | 387   | 422   |
| Total     | 888  | 1,174 | 1,062 | 1,091 | 1,315 | 1,253 | 1,399 | 1,411 | 1,426 | 1,427 |

Table 1: Trends in the Number of Students (Thousand) and Schools, 1975-2017

Note: No data for preschools in 1975.

Table 2: Annual Growth Rates in the Number of Students and Schools, Various Periods (%)

|           | Students |       |       |       |         | Schools |       |       |       |         |
|-----------|----------|-------|-------|-------|---------|---------|-------|-------|-------|---------|
| -         | 1980s    | 1990s | 2000s | 2010s | 2015-17 | 1980s   | 1990s | 2000s | 2010s | 2015-17 |
| Preschool | -        | 0.6%  | 6.2%  | 2.7%  | 3.1%    | -       | 1.4%  | 1.1%  | 1.1%  | 3.0%    |
| Primary   | 0.2%     | 0.8%  | 2.9%  | 0.8%  | -6.8%   | -1.7%   | 0.4%  | 1.6%  | -0.9% | -5.1%   |
| Secondary | 4.1%     | -2.8% | 3.7%  | 0.2%  | 4.3%    | -2.0%   | 2.9%  | 0.7%  | 0.6%  | 4.4%    |
| Total     | 1.8%     | -0.4% | 3.5%  | 0.9%  | -2.7%   | -0.7%   | 1.4%  | 1.2%  | 0.2%  | 0.0%    |

Note: Compounded growth rates for 10 years by decade (e.g., 1980 to 1990) except last two periods

Citation: Wodon, Q. 2020. *Global Catholic Education Report 2020: Achievements and Challenges at a Time of Crisis*. Rome: International Office of Catholic Education.