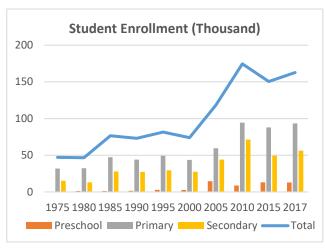

|           | 1975 | 1980 | 1985 | 1990 | 1995 | 2000 | 2005 | 2010 | 2015 | 2017 |
|-----------|------|------|------|------|------|------|------|------|------|------|
| Students  |      |      |      |      |      |      |      |      |      |      |
| Preschool | -    | 1    | 1    | 2    | 3    | 3    | 15   | 9    | 13   | 13   |
| Primary   | 32   | 32   | 47   | 44   | 49   | 44   | 60   | 94   | 88   | 93   |
| Secondary | 15   | 13   | 28   | 27   | 30   | 28   | 44   | 71   | 50   | 56   |
| Total     | 47   | 47   | 77   | 73   | 82   | 74   | 118  | 175  | 150  | 163  |
| Schools   |      |      |      |      |      |      |      |      |      |      |
| Preschool | -    | 16   | 21   | 39   | 55   | 68   | 84   | 83   | 95   | 92   |
| Primary   | 85   | 69   | 70   | 69   | 70   | 72   | 81   | 104  | 118  | 121  |
| Secondary | 89   | 73   | 74   | 54   | 58   | 59   | 72   | 97   | 111  | 114  |
| Total     | 174  | 158  | 165  | 162  | 183  | 199  | 237  | 284  | 324  | 327  |