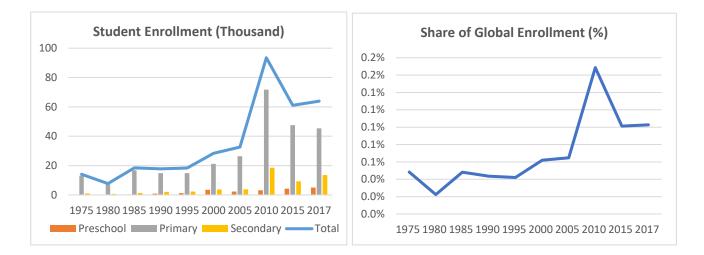

## **Global Catholic Education Report 2020: Country Profiles**

Country: Chad

Data: Statistical yearbooks of the Church

|           | 1975 | 1980 | 1985 | 1990 | 1995 | 2000 | 2005 | 2010 | 2015 | 2017 |
|-----------|------|------|------|------|------|------|------|------|------|------|
| Students  |      |      |      |      |      |      |      |      |      |      |
| Preschool | -    | 0    | 0    | 1    | 1    | 4    | 2    | 3    | 4    | 5    |
| Primary   | 13   | 7    | 17   | 15   | 15   | 21   | 26   | 72   | 48   | 45   |
| Secondary | 1    | 1    | 1    | 2    | 2    | 4    | 4    | 19   | 9    | 14   |
| Total     | 14   | 8    | 18   | 18   | 18   | 28   | 33   | 93   | 61   | 64   |
| Schools   |      |      |      |      |      |      |      |      |      |      |
| Preschool | -    | 0    | 6    | 16   | 17   | 17   | 64   | 41   | 64   | 65   |
| Primary   | 49   | 24   | 31   | 34   | 41   | 41   | 58   | 77   | 212  | 134  |
| Secondary | 5    | 4    | 6    | 6    | 7    | 7    | 9    | 13   | 51   | 36   |
| Total     | 54   | 28   | 43   | 56   | 57   | 65   | 131  | 131  | 327  | 235  |

Table 1: Trends in the Number of Students (Thousand) and Schools, 1975-2017

Note: No data for preschools in 1975.

Table 2: Annual Growth Rates in the Number of Students and Schools, Various Periods (%)

|           | Students |       |       |       |         | Schools |       |       |       |         |
|-----------|----------|-------|-------|-------|---------|---------|-------|-------|-------|---------|
|           | 1980s    | 1990s | 2000s | 2010s | 2015-17 | 1980s   | 1990s | 2000s | 2010s | 2015-17 |
| Preschool | 0.0%     | 14.8% | -1.0% | 6.6%  | 8.1%    | 0.0%    | 0.6%  | 9.2%  | 6.8%  | 0.8%    |
| Primary   | 7.7%     | 3.6%  | 13.0% | -6.3% | -2.3%   | 3.5%    | 1.9%  | 6.5%  | 8.2%  | -20.5%  |
| Secondary | 12.2%    | 6.2%  | 17.5% | -4.4% | 20.7%   | 4.1%    | 1.6%  | 6.4%  | 15.7% | -16.0%  |
| Total     | 8.7%     | 4.8%  | 12.7% | -5.3% | 2.3%    | 7.2%    | 1.5%  | 7.3%  | 8.7%  | -15.2%  |

Note: Compounded growth rates for 10 years by decade (e.g., 1980 to 1990) except last two periods

Citation: Wodon, Q. 2020. *Global Catholic Education Report 2020: Achievements and Challenges at a Time of Crisis*. Rome: International Office of Catholic Education.