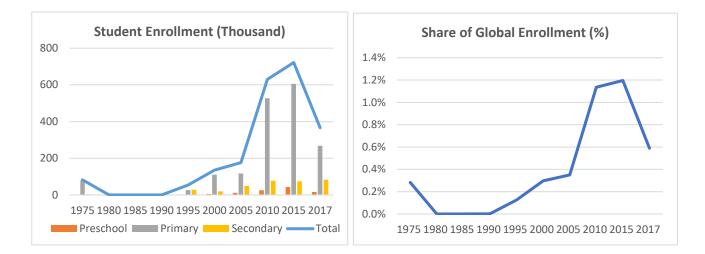

## **Global Catholic Education Report 2020: Country Profiles**

Country: Angola

Data: Statistical yearbooks of the Church

|           | 1975  | 1980 | 1985 | 1990 | 1995 | 2000 | 2005 | 2010 | 2015 | 2017 |
|-----------|-------|------|------|------|------|------|------|------|------|------|
| Students  |       |      |      |      |      |      |      |      |      |      |
| Preschool | -     | 0    | 0    | 0    | 0    | 5    | 11   | 25   | 43   | 16   |
| Primary   | 79    | 0    | 0    | 0    | 26   | 111  | 117  | 527  | 605  | 268  |
| Secondary | 3     | 0    | 0    | 0    | 28   | 19   | 49   | 78   | 74   | 83   |
| Total     | 82    | 0    | 0    | 0    | 54   | 135  | 177  | 630  | 722  | 366  |
| Schools   |       |      |      |      |      |      |      |      |      |      |
| Preschool | -     | 0    | 0    | 0    | 0    | 0    | 16   | 62   | 86   | 93   |
| Primary   | 1,811 | 0    | 0    | 2    | 73   | 73   | 218  | 261  | 261  | 306  |
| Secondary | 12    | 1    | 2    | 0    | 32   | 32   | 49   | 124  | 118  | 107  |
| Total     | 1,823 | 1    | 2    | 2    | 12   | 105  | 283  | 447  | 465  | 506  |

Table 1: Trends in the Number of Students (Thousand) and Schools, 1975-2017

Note: No data for preschools in 1975.

Table 2: Annual Growth Rates in the Number of Students and Schools, Various Periods (%)

|           | Students |       |       |       |         | Schools |       |       |       |         |
|-----------|----------|-------|-------|-------|---------|---------|-------|-------|-------|---------|
|           | 1980s    | 1990s | 2000s | 2010s | 2015-17 | 1980s   | 1990s | 2000s | 2010s | 2015-17 |
| Preschool | 0.0%     | 0.0%  | 16.9% | -6.6% | -39.7%  | 0.0%    | 0.0%  | 0.0%  | 6.0%  | 4.0%    |
| Primary   | 0.0%     | 73.5% | 16.8% | -9.2% | -33.5%  | 0.0%    | 43.3% | 13.6% | 2.3%  | 8.3%    |
| Secondary | -100.0%  | 0.0%  | 15.2% | 0.9%  | 6.0%    | -100.0% | 0.0%  | 14.5% | -2.1% | -4.8%   |
| Total     | 30.7%    | 76.9% | 16.6% | -7.4% | -28.8%  | 7.2%    | 48.6% | 15.6% | 1.8%  | 4.3%    |

Note: Compounded growth rates for 10 years by decade (e.g., 1980 to 1990) except last two periods

Citation: Wodon, Q. 2020. *Global Catholic Education Report 2020: Achievements and Challenges at a Time of Crisis*. Rome: International Office of Catholic Education.