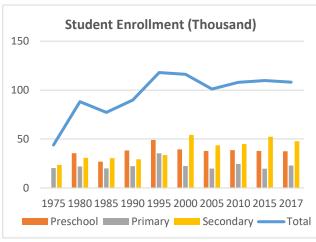

## **Global Catholic Education Report 2020: Country Profiles**

Country: Austria Data: Statistical yearbooks of the Church

Table 1: Trends in the Number of Students (Thousand) and Schools, 1975-2017

|           | 1975 | 1980 | 1985 | 1990 | 1995 | 2000 | 2005 | 2010 | 2015 | 2017 |
|-----------|------|------|------|------|------|------|------|------|------|------|
| Students  |      |      |      |      |      |      |      |      |      |      |
| Preschool | -    | 36   | 27   | 38   | 49   | 39   | 38   | 39   | 38   | 37   |
| Primary   | 20   | 22   | 20   | 22   | 35   | 22   | 20   | 25   | 20   | 23   |
| Secondary | 24   | 31   | 30   | 29   | 34   | 54   | 44   | 45   | 52   | 48   |
| Total     | 44   | 88   | 77   | 90   | 118  | 116  | 101  | 108  | 110  | 108  |
| Schools   |      |      |      |      |      |      |      |      |      |      |
| Preschool | -    | 679  | 491  | 688  | 656  | 656  | 702  | 636  | 608  | 589  |
| Primary   | 131  | 126  | 125  | 122  | 165  | 165  | 102  | 102  | 126  | 102  |
| Secondary | 166  | 162  | 163  | 176  | 155  | 155  | 167  | 172  | 169  | 203  |
| Total     | 297  | 967  | 779  | 986  | 973  | 976  | 971  | 910  | 903  | 894  |

Note: No data for preschools in 1975.

Table 2: Annual Growth Rates in the Number of Students and Schools, Various Periods (%)

| _         | Students |       |       |       |         | Schools |       |       |       |         |
|-----------|----------|-------|-------|-------|---------|---------|-------|-------|-------|---------|
| _         | 1980s    | 1990s | 2000s | 2010s | 2015-17 | 1980s   | 1990s | 2000s | 2010s | 2015-17 |
| Preschool | 0.7%     | 0.3%  | -0.2% | -0.4% | -0.5%   | 0.1%    | -0.5% | -0.3% | -1.1% | -1.6%   |
| Primary   | 0.1%     | 0.1%  | 0.9%  | -1.0% | 8.2%    | -0.3%   | 3.1%  | -4.7% | 0.0%  | -10.0%  |
| Secondary | -0.5%    | 6.3%  | -1.9% | 0.9%  | -4.5%   | 0.8%    | -1.3% | 1.0%  | 2.4%  | 9.6%    |
| Total     | 0.2%     | 2.6%  | -0.7% | 0.0%  | -0.7%   | 0.2%    | -0.1% | -0.7% | -0.3% | -0.5%   |