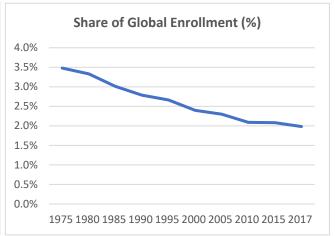

## **Global Catholic Education Report 2020: Country Profiles**

Country: **Belgium** Data: Statistical yearbooks of the Church

Table 1: Trends in the Number of Students (Thousand) and Schools, 1975-2017

|           | 1975  | 1980  | 1985  | 1990  | 1995  | 2000  | 2005  | 2010  | 2015  | 2017  |
|-----------|-------|-------|-------|-------|-------|-------|-------|-------|-------|-------|
| Students  |       |       |       |       |       |       |       |       |       |       |
| Preschool | -     | 215   | 223   | 204   | 224   | 149   | 124   | 185   | 204   | 202   |
| Primary   | 526   | 430   | 404   | 407   | 399   | 427   | 478   | 424   | 436   | 464   |
| Secondary | 487   | 507   | 525   | 531   | 534   | 519   | 558   | 549   | 616   | 567   |
| Total     | 1,013 | 1,152 | 1,152 | 1,142 | 1,157 | 1,095 | 1,160 | 1,158 | 1,255 | 1,233 |
| Schools   |       |       |       |       |       |       |       |       |       |       |
| Preschool | -     | 2,458 | 1,128 | 823   | 1,658 | 1,658 | 1,174 | 970   | 1,381 | 1,608 |
| Primary   | 3,513 | 2,778 | 2,330 | 2,132 | 2,221 | 2,221 | 2,304 | 2,381 | 2,019 | 2,115 |
| Secondary | 1,638 | 1,532 | 1,230 | 1,145 | 1,112 | 1,112 | 1,148 | 997   | 1,077 | 1,073 |
| Total     | 5,151 | 6,768 | 4,688 | 4,100 | 4,692 | 4,991 | 4,626 | 4,348 | 4,477 | 4,796 |