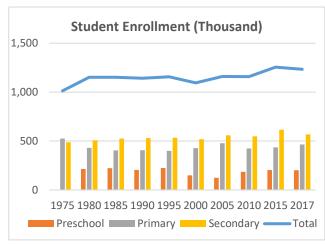

## **Global Catholic Education Report 2020: Country Profiles**

Country: **Belgium** Data: Statistical yearbooks of the Church

Table 1: Trends in the Number of Students (Thousand) and Schools, 1975-2017

|           | 1975  | 1980  | 1985  | 1990  | 1995  | 2000  | 2005  | 2010  | 2015  | 2017  |
|-----------|-------|-------|-------|-------|-------|-------|-------|-------|-------|-------|
| Students  |       |       |       |       |       |       |       |       |       |       |
| Preschool | -     | 215   | 223   | 204   | 224   | 149   | 124   | 185   | 204   | 202   |
| Primary   | 526   | 430   | 404   | 407   | 399   | 427   | 478   | 424   | 436   | 464   |
| Secondary | 487   | 507   | 525   | 531   | 534   | 519   | 558   | 549   | 616   | 567   |
| Total     | 1,013 | 1,152 | 1,152 | 1,142 | 1,157 | 1,095 | 1,160 | 1,158 | 1,255 | 1,233 |
| Schools   |       |       |       |       |       |       |       |       |       |       |
| Preschool | -     | 2,458 | 1,128 | 823   | 1,658 | 1,658 | 1,174 | 970   | 1,381 | 1,608 |
| Primary   | 3,513 | 2,778 | 2,330 | 2,132 | 2,221 | 2,221 | 2,304 | 2,381 | 2,019 | 2,115 |
| Secondary | 1,638 | 1,532 | 1,230 | 1,145 | 1,112 | 1,112 | 1,148 | 997   | 1,077 | 1,073 |
| Total     | 5,151 | 6,768 | 4,688 | 4,100 | 4,692 | 4,991 | 4,626 | 4,348 | 4,477 | 4,796 |

Note: No data for preschools in 1975.

Table 2: Annual Growth Rates in the Number of Students and Schools, Various Periods (%)

|           | Students |       |       |       |         | Schools |       |       |       |         |
|-----------|----------|-------|-------|-------|---------|---------|-------|-------|-------|---------|
|           | 1980s    | 1990s | 2000s | 2010s | 2015-17 | 1980s   | 1990s | 2000s | 2010s | 2015-17 |
| Preschool | -0.5%    | -3.1% | 2.2%  | 1.3%  | -0.4%   | -10.4%  | 7.3%  | -5.2% | 7.5%  | 7.9%    |
| Primary   | -0.6%    | 0.5%  | -0.1% | 1.3%  | 3.2%    | -2.6%   | 0.4%  | 0.7%  | -1.7% | 2.3%    |
| Secondary | 0.5%     | -0.2% | 0.6%  | 0.5%  | -4.0%   | -2.9%   | -0.3% | -1.1% | 1.1%  | -0.2%   |
| Total     | -0.1%    | -0.4% | 0.6%  | 0.9%  | -0.9%   | -4.9%   | 2.0%  | -1.4% | 1.4%  | 3.5%    |