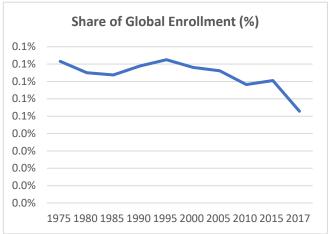

## **Global Catholic Education Report 2020: Country Profiles**

Country: Belize Data: Statistical yearbooks of the Church

Table 1: Trends in the Number of Students (Thousand) and Schools, 1975-2017

|           | 1975 | 1980 | 1985 | 1990 | 1995 | 2000 | 2005 | 2010 | 2015 | 2017 |
|-----------|------|------|------|------|------|------|------|------|------|------|
| Students  |      |      |      |      |      |      |      |      |      |      |
| Preschool | -    | 0    | 0    | 0    | 0    | 0    | 1    | 1    | 1    | 1    |
| Primary   | 21   | 23   | 25   | 29   | 30   | 31   | 31   | 31   | 35   | 29   |
| Secondary | 3    | 3    | 3    | 4    | 6    | 5    | 7    | 6    | 6    | 2    |
| Total     | 24   | 26   | 28   | 32   | 36   | 36   | 38   | 38   | 43   | 33   |
| Schools   |      |      |      |      |      |      |      |      |      |      |
| Preschool | -    | 0    | 0    | 0    | 0    | 0    | 0    | 15   | 40   | 51   |
| Primary   | 101  | 112  | 112  | 132  | 130  | 130  | 134  | 127  | 136  | 115  |
| Secondary | 9    | 7    | 5    | 6    | 6    | 6    | 12   | 16   | 12   | 13   |
| Total     | 110  | 119  | 117  | 138  | 141  | 136  | 146  | 158  | 188  | 179  |