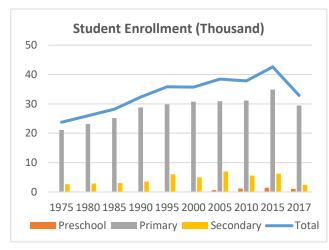

## **Global Catholic Education Report 2020: Country Profiles**

Country: Belize Data: Statistical yearbooks of the Church

Table 1: Trends in the Number of Students (Thousand) and Schools, 1975-2017

|           | 1975 | 1980 | 1985 | 1990 | 1995 | 2000 | 2005 | 2010 | 2015 | 2017 |
|-----------|------|------|------|------|------|------|------|------|------|------|
| Students  |      |      |      |      |      |      |      |      |      |      |
| Preschool | -    | 0    | 0    | 0    | 0    | 0    | 1    | 1    | 1    | 1    |
| Primary   | 21   | 23   | 25   | 29   | 30   | 31   | 31   | 31   | 35   | 29   |
| Secondary | 3    | 3    | 3    | 4    | 6    | 5    | 7    | 6    | 6    | 2    |
| Total     | 24   | 26   | 28   | 32   | 36   | 36   | 38   | 38   | 43   | 33   |
| Schools   |      |      |      |      |      |      |      |      |      |      |
| Preschool | -    | 0    | 0    | 0    | 0    | 0    | 0    | 15   | 40   | 51   |
| Primary   | 101  | 112  | 112  | 132  | 130  | 130  | 134  | 127  | 136  | 115  |
| Secondary | 9    | 7    | 5    | 6    | 6    | 6    | 12   | 16   | 12   | 13   |
| Total     | 110  | 119  | 117  | 138  | 141  | 136  | 146  | 158  | 188  | 179  |