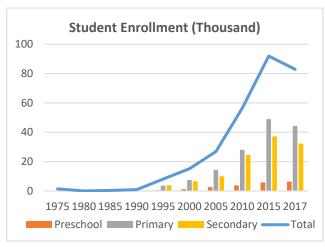

## **Global Catholic Education Report 2020: Country Profiles**

Country: Benin Data: Statistical yearbooks of the Church

Table 1: Trends in the Number of Students (Thousand) and Schools, 1975-2017

|           | 1975 | 1980 | 1985 | 1990 | 1995 | 2000 | 2005 | 2010 | 2015 | 2017 |
|-----------|------|------|------|------|------|------|------|------|------|------|
| Students  |      |      |      |      |      |      |      |      |      |      |
| Preschool | -    | 0    | 0    | 0    | 0    | 1    | 3    | 4    | 6    | 6    |
| Primary   | 0    | 0    | 0    | 0    | 4    | 7    | 14   | 28   | 49   | 44   |
| Secondary | 1    | 0    | 0    | 0    | 4    | 7    | 10   | 25   | 37   | 32   |
| Total     | 1    | 0    | 0    | 1    | 8    | 15   | 27   | 56   | 92   | 83   |
| Schools   |      |      |      |      |      |      |      |      |      |      |
| Preschool | -    | 0    | 3    | 2    | 4    | 4    | 15   | 34   | 46   | 84   |
| Primary   | 0    | 0    | 0    | 2    | 25   | 25   | 35   | 63   | 119  | 186  |
| Secondary | 4    | 0    | 1    | 12   | 18   | 18   | 15   | 37   | 50   | 79   |
| Total     | 4    | 0    | 4    | 16   | 23   | 47   | 65   | 134  | 215  | 349  |