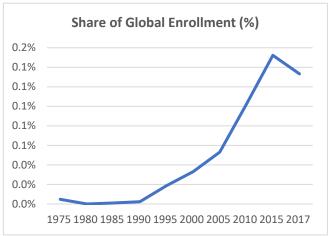

## **Global Catholic Education Report 2020: Country Profiles**

Country: Benin Data: Statistical yearbooks of the Church

Table 1: Trends in the Number of Students (Thousand) and Schools, 1975-2017

|           | 1975 | 1980 | 1985 | 1990 | 1995 | 2000 | 2005 | 2010 | 2015 | 2017 |
|-----------|------|------|------|------|------|------|------|------|------|------|
| Students  |      |      |      |      |      |      |      |      |      |      |
| Preschool | -    | 0    | 0    | 0    | 0    | 1    | 3    | 4    | 6    | 6    |
| Primary   | 0    | 0    | 0    | 0    | 4    | 7    | 14   | 28   | 49   | 44   |
| Secondary | 1    | 0    | 0    | 0    | 4    | 7    | 10   | 25   | 37   | 32   |
| Total     | 1    | 0    | 0    | 1    | 8    | 15   | 27   | 56   | 92   | 83   |
| Schools   |      |      |      |      |      |      |      |      |      |      |
| Preschool | -    | 0    | 3    | 2    | 4    | 4    | 15   | 34   | 46   | 84   |
| Primary   | 0    | 0    | 0    | 2    | 25   | 25   | 35   | 63   | 119  | 186  |
| Secondary | 4    | 0    | 1    | 12   | 18   | 18   | 15   | 37   | 50   | 79   |
| Total     | 4    | 0    | 4    | 16   | 23   | 47   | 65   | 134  | 215  | 349  |