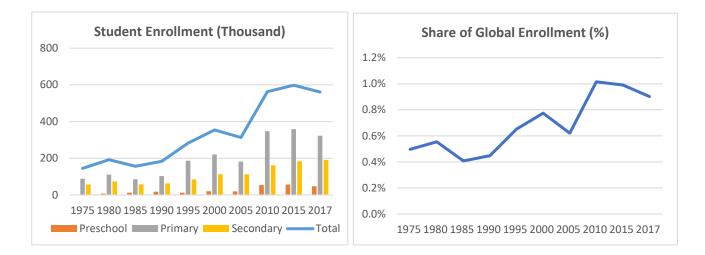

## **Global Catholic Education Report 2020: Country Profiles**

Country: Bolivia

Data: Statistical yearbooks of the Church

|           | 1975 | 1980  | 1985 | 1990 | 1995 | 2000 | 2005  | 2010  | 2015  | 2017  |
|-----------|------|-------|------|------|------|------|-------|-------|-------|-------|
| Students  |      |       |      |      |      |      |       |       |       |       |
| Preschool | -    | 7     | 13   | 17   | 12   | 20   | 19    | 54    | 57    | 47    |
| Primary   | 88   | 111   | 86   | 103  | 187  | 221  | 181   | 347   | 358   | 323   |
| Secondary | 57   | 74    | 57   | 63   | 85   | 113  | 113   | 161   | 183   | 191   |
| Total     | 145  | 192   | 156  | 183  | 283  | 354  | 313   | 563   | 598   | 561   |
| Schools   |      |       |      |      |      |      |       |       |       |       |
| Preschool | -    | 48    | 80   | 101  | 142  | 142  | 217   | 306   | 330   | 413   |
| Primary   | 572  | 651   | 342  | 491  | 610  | 610  | 642   | 766   | 845   | 1,041 |
| Secondary | 172  | 313   | 189  | 272  | 217  | 217  | 292   | 466   | 460   | 345   |
| Total     | 744  | 1,012 | 611  | 864  | 858  | 969  | 1,151 | 1,538 | 1,635 | 1,799 |

Table 1: Trends in the Number of Students (Thousand) and Schools, 1975-2017

Note: No data for preschools in 1975.

Table 2: Annual Growth Rates in the Number of Students and Schools, Various Periods (%)

|           | Students |       |       |       |         | Schools |       |       |       |         |
|-----------|----------|-------|-------|-------|---------|---------|-------|-------|-------|---------|
|           | 1980s    | 1990s | 2000s | 2010s | 2015-17 | 1980s   | 1990s | 2000s | 2010s | 2015-17 |
| Preschool | 9.7%     | 1.5%  | 10.3% | -1.9% | -8.7%   | 7.7%    | 3.5%  | 8.0%  | 4.4%  | 11.9%   |
| Primary   | -0.7%    | 7.9%  | 4.6%  | -1.0% | -5.1%   | -2.8%   | 2.2%  | 2.3%  | 4.5%  | 11.0%   |
| Secondary | -1.6%    | 6.0%  | 3.7%  | 2.4%  | 2.2%    | -1.4%   | -2.2% | 7.9%  | -4.2% | -13.4%  |
| Total     | -0.5%    | 6.8%  | 4.7%  | 0.0%  | -3.2%   | -1.6%   | 1.2%  | 4.7%  | 2.3%  | 4.9%    |

Note: Compounded growth rates for 10 years by decade (e.g., 1980 to 1990) except last two periods

Citation: Wodon, Q. 2020. *Global Catholic Education Report 2020: Achievements and Challenges at a Time of Crisis*. Rome: International Office of Catholic Education.