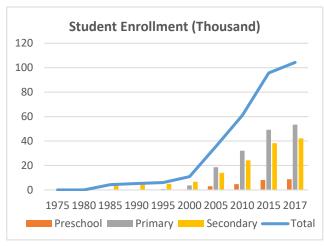

|           | 1975 | 1980 | 1985 | 1990 | 1995 | 2000 | 2005 | 2010 | 2015 | 2017 |
|-----------|------|------|------|------|------|------|------|------|------|------|
| Students  |      |      |      |      |      |      |      |      |      |      |
| Preschool | -    |      | 0    | 0    | 0    | 0    | 3    | 5    | 8    | 9    |
| Primary   |      |      | 0    | 0    | 1    | 4    | 19   | 32   | 49   | 53   |
| Secondary |      |      | 4    | 5    | 5    | 7    | 14   | 24   | 38   | 42   |
| Total     |      |      | 4    | 5    | 6    | 11   | 36   | 61   | 96   | 104  |
| Schools   |      |      |      |      |      |      |      |      |      |      |
| Preschool | -    |      | 9    | 10   | 13   | 13   | 5    | 31   | 70   | 74   |
| Primary   |      |      | 7    | 7    | 34   | 34   | 56   | 99   | 133  | 170  |
| Secondary |      |      | 20   | 20   | 19   | 19   | 28   | 39   | 86   | 112  |
| Total     |      |      | 36   | 37   | 42   | 66   | 89   | 169  | 289  | 356  |