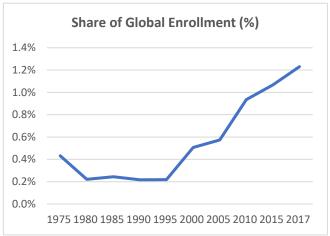

## **Global Catholic Education Report 2020: Country Profiles**

Country: **Burundi** Data: Statistical yearbooks of the Church

Table 1: Trends in the Number of Students (Thousand) and Schools, 1975-2017

|           | 1975 | 1980 | 1985 | 1990 | 1995 | 2000 | 2005 | 2010 | 2015  | 2017  |
|-----------|------|------|------|------|------|------|------|------|-------|-------|
| Students  |      |      |      |      |      |      |      |      |       |       |
| Preschool | -    | 0    | 0    | 0    | 0    | 1    | 16   | 3    | 106   | 22    |
| Primary   | 118  | 68   | 84   | 84   | 86   | 210  | 227  | 427  | 415   | 614   |
| Secondary | 7    | 8    | 9    | 5    | 9    | 20   | 46   | 87   | 123   | 129   |
| Total     | 126  | 76   | 93   | 89   | 94   | 231  | 290  | 518  | 644   | 765   |
| Schools   |      |      |      |      |      |      |      |      |       |       |
| Preschool | -    | 2    | 2    | 1    | 2    | 2    | 13   | 34   | 67    | 157   |
| Primary   | 352  | 188  | 142  | 250  | 323  | 323  | 405  | 146  | 910   | 1,100 |
| Secondary | 36   | 37   | 36   | 13   | 21   | 21   | 79   | 119  | 261   | 375   |
| Total     | 388  | 227  | 180  | 264  | 322  | 346  | 497  | 299  | 1,238 | 1,632 |