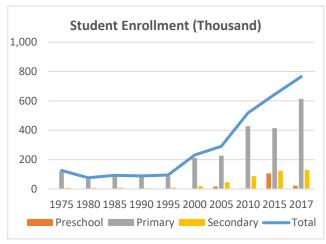

## **Global Catholic Education Report 2020: Country Profiles**

Country: **Burundi** Data: Statistical yearbooks of the Church

Table 1: Trends in the Number of Students (Thousand) and Schools, 1975-2017

|           | 1975 | 1980 | 1985 | 1990 | 1995 | 2000 | 2005 | 2010 | 2015  | 2017  |
|-----------|------|------|------|------|------|------|------|------|-------|-------|
| Students  |      |      |      |      |      |      |      |      |       |       |
| Preschool | -    | 0    | 0    | 0    | 0    | 1    | 16   | 3    | 106   | 22    |
| Primary   | 118  | 68   | 84   | 84   | 86   | 210  | 227  | 427  | 415   | 614   |
| Secondary | 7    | 8    | 9    | 5    | 9    | 20   | 46   | 87   | 123   | 129   |
| Total     | 126  | 76   | 93   | 89   | 94   | 231  | 290  | 518  | 644   | 765   |
| Schools   |      |      |      |      |      |      |      |      |       |       |
| Preschool | -    | 2    | 2    | 1    | 2    | 2    | 13   | 34   | 67    | 157   |
| Primary   | 352  | 188  | 142  | 250  | 323  | 323  | 405  | 146  | 910   | 1,100 |
| Secondary | 36   | 37   | 36   | 13   | 21   | 21   | 79   | 119  | 261   | 375   |
| Total     | 388  | 227  | 180  | 264  | 322  | 346  | 497  | 299  | 1,238 | 1,632 |