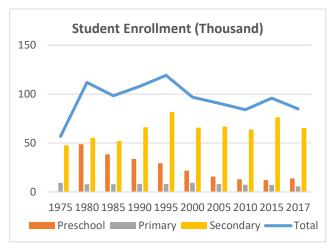

|           | 1975 | 1980 | 1985 | 1990 | 1995 | 2000 | 2005 | 2010 | 2015 | 2017 |
|-----------|------|------|------|------|------|------|------|------|------|------|
| Students  |      |      |      |      |      |      |      |      |      |      |
| Preschool | -    | 49   | 38   | 34   | 29   | 22   | 16   | 13   | 12   | 14   |
| Primary   | 9    | 8    | 8    | 8    | 8    | 9    | 8    | 7    | 7    | 6    |
| Secondary | 48   | 55   | 52   | 66   | 82   | 66   | 67   | 64   | 76   | 65   |
| Total     | 57   | 112  | 98   | 108  | 119  | 97   | 91   | 84   | 96   | 85   |
| Schools   |      |      |      |      |      |      |      |      |      |      |
| Preschool | -    | 337  | 317  | 283  | 216  | 216  | 189  | 171  | 149  | 136  |
| Primary   | 10   | 10   | 10   | 10   | 10   | 10   | 10   | 11   | 11   | 11   |
| Secondary | 33   | 37   | 37   | 36   | 36   | 36   | 35   | 34   | 33   | 35   |
| Total     | 43   | 384  | 364  | 329  | 293  | 262  | 234  | 216  | 193  | 182  |