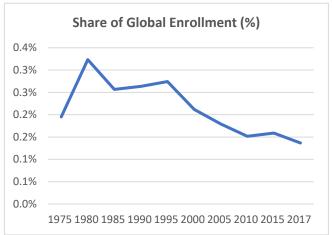

| Students |       |         |       |       | Schools |       |         |
|-----------|-------|-------|----------|-------|---------|-------|-------|---------|-------|---------|
|           | 1980s | 1990s | 2000s    | 2010s | 2015-17 | 1980s | 1990s | 2000s   | 2010s | 2015-17 |
| Preschool | -3.6% | -4.3% | -5.0%    | 0.8%  | 6.4%    | -1.7% | -2.7% | -2.3%   | -3.2% | -4.5%   |
| Primary   | 0.4%  | 1.3%  | -2.3%    | -3.6% | -11.3%  | 0.0%  | 0.0%  | 1.0%    | 0.0%  | 0.0%    |
| Secondary | 1.8%  | -0.1% | -0.3%    | 0.4%  | -7.4%   | -0.3% | 0.0%  | -0.6%   | 0.4%  | 3.0%    |
| Total     | -0.4% | -1.1% | -1.4%    | 0.1%  | -5.8%   | -1.5% | -2.3% | -1.9%   | -2.4% | -2.9%   |

Note: Compounded growth rates for 10 years by decade (e.g., 1980 to 1990) except last two periods





Citation: Wodon, Q. 2020. *Global Catholic Education Report 2020: Achievements and Challenges at a Time of Crisis* . Rome: International Office of Catholic Education.