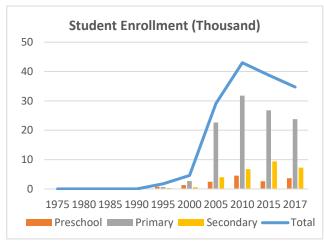

## **Global Catholic Education Report 2020: Country Profiles**

Country: Congo Data: Statistical yearbooks of the Church

Table 1: Trends in the Number of Students (Thousand) and Schools, 1975-2017

|           | 1975 | 1980 | 1985 | 1990 | 1995 | 2000 | 2005 | 2010 | 2015 | 2017 |
|-----------|------|------|------|------|------|------|------|------|------|------|
| Students  |      |      |      |      |      |      |      |      |      |      |
| Preschool | -    | 0    | 0    | 0    | 1    | 1    | 2    | 5    | 3    | 4    |
| Primary   | 0    | 0    | 0    | 0    | 1    | 3    | 23   | 32   | 27   | 24   |
| Secondary | 0    | 0    | 0    | 0    | 0    | 1    | 4    | 7    | 9    | 7    |
| Total     | 0    | 0    | 0    | 0    | 2    | 5    | 29   | 43   | 39   | 35   |
| Schools   |      |      |      |      |      |      |      |      |      |      |
| Preschool | -    | 0    | 0    | 0    | 11   | 11   | 13   | 34   | 43   | 37   |
| Primary   | 0    | 0    | 0    | 0    | 10   | 10   | 16   | 93   | 98   | 106  |
| Secondary | 0    | 0    | 0    | 0    | 2    | 2    | 8    | 37   | 47   | 72   |
| Total     | 0    | 0    | 0    | 0    | 4    | 23   | 37   | 164  | 188  | 215  |

Note: No data for preschools in 1975.

Table 2: Annual Growth Rates in the Number of Students and Schools, Various Periods (%)

|           |       |       | Students |       |         |       |       | Schools |       |         |
|-----------|-------|-------|----------|-------|---------|-------|-------|---------|-------|---------|
| _         | 1980s | 1990s | 2000s    | 2010s | 2015-17 | 1980s | 1990s | 2000s   | 2010s | 2015-17 |
| Preschool | 0.0%  | 0.0%  | 13.3%    | -2.9% | 18.0%   | 0.0%  | 0.0%  | 11.9%   | 1.2%  | -7.2%   |
| Primary   | 0.0%  | 0.0%  | 28.1%    | -4.1% | -5.8%   | 0.0%  | 0.0%  | 25.0%   | 1.9%  | 4.0%    |
| Secondary | 0.0%  | 0.0%  | 27.0%    | 1.2%  | -11.8%  | 0.0%  | 0.0%  | 33.9%   | 10.0% | 23.8%   |
| Total     | 0.0%  | 0.0%  | 25.1%    | -3.0% | -5.4%   | 0.0%  | 0.0%  | 21.7%   | 3.9%  | 6.9%    |