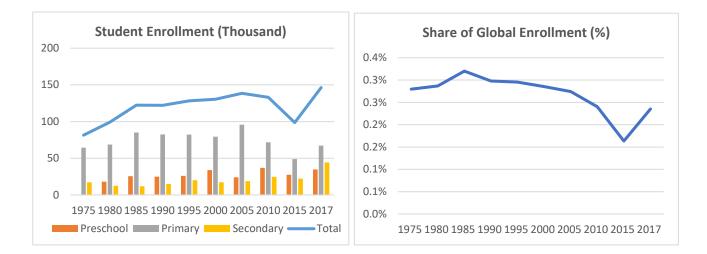

## **Global Catholic Education Report 2020: Country Profiles**

Country: Egypt

Data: Statistical yearbooks of the Church

|           | 1975 | 1980 | 1985 | 1990 | 1995 | 2000 | 2005 | 2010 | 2015 | 2017 |
|-----------|------|------|------|------|------|------|------|------|------|------|
| Students  |      |      |      |      |      |      |      |      |      |      |
| Preschool | -    | 18   | 26   | 25   | 26   | 34   | 24   | 37   | 27   | 35   |
| Primary   | 64   | 69   | 85   | 82   | 82   | 79   | 96   | 72   | 49   | 67   |
| Secondary | 17   | 12   | 12   | 15   | 20   | 17   | 19   | 25   | 22   | 44   |
| Total     | 81   | 99   | 122  | 122  | 128  | 130  | 138  | 133  | 99   | 146  |
| Schools   |      |      |      |      |      |      |      |      |      |      |
| Preschool | -    | 124  | 150  | 147  | 174  | 174  | 186  | 176  | 167  | 173  |
| Primary   | 232  | 167  | 153  | 141  | 153  | 153  | 167  | 171  | 202  | 144  |
| Secondary | 87   | 44   | 38   | 47   | 54   | 54   | 70   | 62   | 107  | 79   |
| Total     | 319  | 335  | 341  | 335  | 363  | 381  | 423  | 409  | 476  | 396  |

Table 1: Trends in the Number of Students (Thousand) and Schools, 1975-2017

Note: No data for preschools in 1975.

Table 2: Annual Growth Rates in the Number of Students and Schools, Various Periods (%)

|           | Students |       |       |       |         | Schools |       |       |       |         |
|-----------|----------|-------|-------|-------|---------|---------|-------|-------|-------|---------|
| -         | 1980s    | 1990s | 2000s | 2010s | 2015-17 | 1980s   | 1990s | 2000s | 2010s | 2015-17 |
| Preschool | 3.2%     | 3.1%  | 0.9%  | -0.8% | 12.4%   | 1.7%    | 1.7%  | 0.1%  | -0.2% | 1.8%    |
| Primary   | 1.8%     | -0.4% | -1.0% | -0.9% | 17.3%   | -1.7%   | 0.8%  | 1.1%  | -2.4% | -15.6%  |
| Secondary | 1.8%     | 1.6%  | 3.5%  | 8.8%  | 41.1%   | 0.7%    | 1.4%  | 1.4%  | 3.5%  | -14.1%  |
| Total     | 2.1%     | 0.7%  | 0.2%  | 1.4%  | 21.8%   | 0.0%    | 1.3%  | 0.7%  | -0.5% | -8.8%   |

Note: Compounded growth rates for 10 years by decade (e.g., 1980 to 1990) except last two periods

Citation: Wodon, Q. 2020. *Global Catholic Education Report 2020: Achievements and Challenges at a Time of Crisis*. Rome: International Office of Catholic Education.