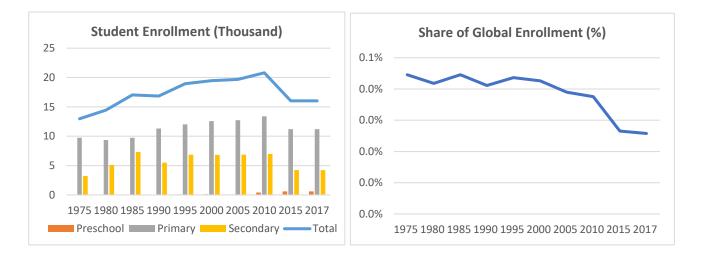

## **Global Catholic Education Report 2020: Country Profiles**

Country: Fiji

Data: Statistical yearbooks of the Church

|           | 1975 | 1980 | 1985 | 1990 | 1995 | 2000 | 2005 | 2010 | 2015 | 2017 |
|-----------|------|------|------|------|------|------|------|------|------|------|
| Students  |      |      |      |      |      |      |      |      |      |      |
| Preschool | -    | 0    | 0    | 0    | 0    | 0    | 0    | 0    | 1    | 1    |
| Primary   | 10   | 9    | 10   | 11   | 12   | 13   | 13   | 13   | 11   | 11   |
| Secondary | 3    | 5    | 7    | 6    | 7    | 7    | 7    | 7    | 4    | 4    |
| Total     | 13   | 14   | 17   | 17   | 19   | 19   | 20   | 21   | 16   | 16   |
| Schools   |      |      |      |      |      |      |      |      |      |      |
| Preschool | -    | 0    | 0    | 2    | 2    | 2    | 2    | 1    | 8    | 19   |
| Primary   | 39   | 39   | 40   | 45   | 44   | 44   | 43   | 43   | 44   | 44   |
| Secondary | 13   | 15   | 17   | 21   | 18   | 18   | 18   | 19   | 19   | 19   |
| Total     | 52   | 54   | 57   | 68   | 41   | 64   | 63   | 63   | 71   | 82   |

Table 1: Trends in the Number of Students (Thousand) and Schools, 1975-2017

Note: No data for preschools in 1975.

Table 2: Annual Growth Rates in the Number of Students and Schools, Various Periods (%)

|           | Students |       |       |       |         | Schools |       |       |       |         |
|-----------|----------|-------|-------|-------|---------|---------|-------|-------|-------|---------|
| -         | 1980s    | 1990s | 2000s | 2010s | 2015-17 | 1980s   | 1990s | 2000s | 2010s | 2015-17 |
| Preschool | 0.0%     | 7.2%  | 15.5% | 4.9%  | 0.0%    | 0.0%    | 0.0%  | -6.7% | 52.3% | 54.1%   |
| Primary   | 1.9%     | 1.1%  | 0.6%  | -2.5% | 0.0%    | 1.4%    | -0.2% | -0.2% | 0.3%  | 0.0%    |
| Secondary | 0.8%     | 2.2%  | 0.3%  | -6.9% | 0.0%    | 3.4%    | -1.5% | 0.5%  | 0.0%  | 0.0%    |
| Total     | 1.6%     | 1.4%  | 0.7%  | -3.7% | 0.0%    | 2.3%    | -0.6% | -0.2% | 3.8%  | 7.5%    |

Note: Compounded growth rates for 10 years by decade (e.g., 1980 to 1990) except last two periods

Citation: Wodon, Q. 2020. *Global Catholic Education Report 2020: Achievements and Challenges at a Time of Crisis*. Rome: International Office of Catholic Education.