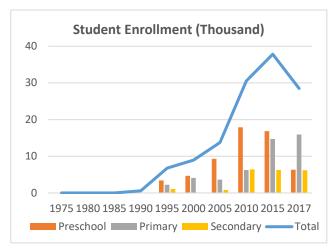

## **Global Catholic Education Report 2020: Country Profiles**

Country: Guinea Data: Statistical yearbooks of the Church

Table 1: Trends in the Number of Students (Thousand) and Schools, 1975-2017

|           | 1975 | 1980 | 1985 | 1990 | 1995 | 2000 | 2005 | 2010 | 2015 | 2017 |
|-----------|------|------|------|------|------|------|------|------|------|------|
| Students  |      |      |      |      |      |      |      |      |      |      |
| Preschool | -    | 0    | 0    | 1    | 3    | 5    | 9    | 18   | 17   | 6    |
| Primary   | 0    | 0    | 0    | 0    | 2    | 4    | 4    | 6    | 15   | 16   |
| Secondary | 0    | 0    | 0    | 0    | 1    | 0    | 1    | 6    | 6    | 6    |
| Total     | 0    | 0    | 0    | 1    | 7    | 9    | 14   | 31   | 38   | 28   |
| Schools   |      |      |      |      |      |      |      |      |      |      |
| Preschool | -    | 0    | 0    | 5    | 40   | 40   | 93   | 162  | 216  | 169  |
| Primary   | 0    | 0    | 0    | 0    | 13   | 13   | 16   | 18   | 19   | 32   |
| Secondary | 0    | 0    | 0    | 0    | 6    | 6    | 2    | 8    | 25   | 18   |
| Total     | 0    | 0    | 0    | 5    | 13   | 59   | 111  | 188  | 260  | 219  |

Note: No data for preschools in 1975.

Table 2: Annual Growth Rates in the Number of Students and Schools, Various Periods (%)

|           | Students |       |       |        | Schools |       |       |       |       |         |
|-----------|----------|-------|-------|--------|---------|-------|-------|-------|-------|---------|
| _         | 1980s    | 1990s | 2000s | 2010s  | 2015-17 | 1980s | 1990s | 2000s | 2010s | 2015-17 |
| Preschool | 0.0%     | 23.8% | 14.3% | -13.8% | -38.6%  | 0.0%  | 23.1% | 15.0% | 0.6%  | -11.5%  |
| Primary   | 0.0%     | 0.0%  | 4.3%  | 14.3%  | 4.0%    | 0.0%  | 0.0%  | 3.3%  | 8.6%  | 29.8%   |
| Secondary | 0.0%     | 0.0%  | 46.5% | -0.5%  | -0.5%   | 0.0%  | 0.0%  | 2.9%  | 12.3% | -15.1%  |
| Total     | 0.0%     | 32.1% | 13.1% | -1.0%  | -13.2%  | 0.0%  | 28.0% | 12.3% | 2.2%  | -8.2%   |

Note: Compounded growth rates for 10 years by decade (e.g., 1980 to 1990) except last two periods

Citation: Wodon, Q. 2020. *Global Catholic Education Report 2020: Achievements and Challenges at a Time of Crisis* . Rome: International Office of Catholic Education.