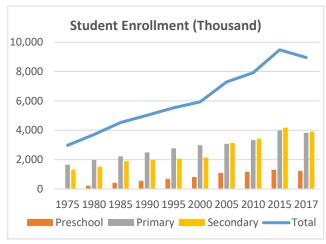

## **Global Catholic Education Report 2020: Country Profiles**

Country: India Data: Statistical yearbooks of the Church

Table 1: Trends in the Number of Students (Thousand) and Schools, 1975-2017

|           | 1975  | 1980   | 1985   | 1990   | 1995   | 2000   | 2005   | 2010   | 2015   | 2017   |
|-----------|-------|--------|--------|--------|--------|--------|--------|--------|--------|--------|
| Students  |       |        |        |        |        |        |        |        |        |        |
| Preschool | -     | 218    | 414    | 547    | 688    | 813    | 1091   | 1165   | 1313   | 1218   |
| Primary   | 1,646 | 1972   | 2227   | 2490   | 2775   | 2982   | 3079   | 3322   | 3985   | 3828   |
| Secondary | 1,326 | 1521   | 1882   | 1984   | 2063   | 2140   | 3125   | 3430   | 4180   | 3905   |
| Total     | 2,971 | 3,711  | 4,524  | 5,021  | 5,526  | 5,935  | 7,296  | 7,917  | 9,478  | 8,951  |
| Schools   |       |        |        |        |        |        |        |        |        |        |
| Preschool | -     | 2,213  | 3,542  | 4,225  | 4,933  | 4,933  | 6,086  | 7,815  | 7,982  | 7,817  |
| Primary   | 6,047 | 6,184  | 6,451  | 7,618  | 8,207  | 8,207  | 9,480  | 10,160 | 10,240 | 10,004 |
| Secondary | 2,713 | 2,992  | 3,474  | 3,992  | 4,111  | 4,111  | 4,350  | 5,234  | 6,236  | 7,067  |
| Total     | 8,760 | 11,389 | 13,467 | 15,835 | 16,170 | 17,251 | 19,916 | 23,209 | 24,458 | 24,888 |

Note: No data for preschools in 1975.

Table 2: Annual Growth Rates in the Number of Students and Schools, Various Periods (%)

|           |       |       | Students |       |         |       |       | Schools |       |         |
|-----------|-------|-------|----------|-------|---------|-------|-------|---------|-------|---------|
| _         | 1980s | 1990s | 2000s    | 2010s | 2015-17 | 1980s | 1990s | 2000s   | 2010s | 2015-17 |
| Preschool | 9.6%  | 4.0%  | 3.7%     | 0.6%  | -3.7%   | 6.7%  | 1.6%  | 4.7%    | 0.0%  | -1.0%   |
| Primary   | 2.4%  | 1.8%  | 1.1%     | 2.0%  | -2.0%   | 2.1%  | 0.7%  | 2.2%    | -0.2% | -1.2%   |
| Secondary | 2.7%  | 0.8%  | 4.8%     | 1.9%  | -3.3%   | 2.9%  | 0.3%  | 2.4%    | 4.4%  | 6.5%    |
| Total     | 3.1%  | 1.7%  | 2.9%     | 1.8%  | -2.8%   | 3.4%  | 0.9%  | 3.0%    | 1.0%  | 0.9%    |