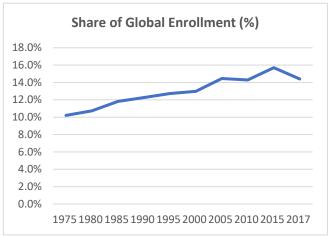

## **Global Catholic Education Report 2020: Country Profiles**

Country: India Data: Statistical yearbooks of the Church

Table 1: Trends in the Number of Students (Thousand) and Schools, 1975-2017

|           | 1975  | 1980   | 1985   | 1990   | 1995   | 2000   | 2005   | 2010   | 2015   | 2017   |
|-----------|-------|--------|--------|--------|--------|--------|--------|--------|--------|--------|
| Students  |       |        |        |        |        |        |        |        |        |        |
| Preschool | -     | 218    | 414    | 547    | 688    | 813    | 1091   | 1165   | 1313   | 1218   |
| Primary   | 1,646 | 1972   | 2227   | 2490   | 2775   | 2982   | 3079   | 3322   | 3985   | 3828   |
| Secondary | 1,326 | 1521   | 1882   | 1984   | 2063   | 2140   | 3125   | 3430   | 4180   | 3905   |
| Total     | 2,971 | 3,711  | 4,524  | 5,021  | 5,526  | 5,935  | 7,296  | 7,917  | 9,478  | 8,951  |
| Schools   |       |        |        |        |        |        |        |        |        |        |
| Preschool | -     | 2,213  | 3,542  | 4,225  | 4,933  | 4,933  | 6,086  | 7,815  | 7,982  | 7,817  |
| Primary   | 6,047 | 6,184  | 6,451  | 7,618  | 8,207  | 8,207  | 9,480  | 10,160 | 10,240 | 10,004 |
| Secondary | 2,713 | 2,992  | 3,474  | 3,992  | 4,111  | 4,111  | 4,350  | 5,234  | 6,236  | 7,067  |
| Total     | 8,760 | 11,389 | 13,467 | 15,835 | 16,170 | 17,251 | 19,916 | 23,209 | 24,458 | 24,888 |