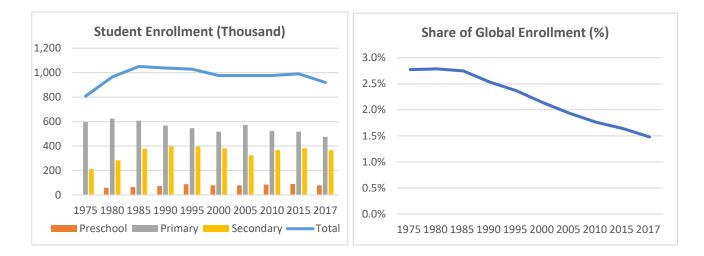

## **Global Catholic Education Report 2020: Country Profiles**

Country: Indonesia

Data: Statistical yearbooks of the Church

|           | 1975           | 1980  | 1985  | 1990  | 1995  | 2000  | 2005  | 2010  | 2015  | 2017  |
|-----------|----------------|-------|-------|-------|-------|-------|-------|-------|-------|-------|
| Students  |                |       |       |       |       |       |       |       |       |       |
| Preschool | -              | 58    | 65    | 72    | 87    | 78    | 79    | 85    | 89    | 78    |
| Primary   | 596            | 624   | 608   | 568   | 545   | 517   | 573   | 524   | 519   | 475   |
| Secondary | 211            | 283   | 378   | 397   | 396   | 381   | 324   | 367   | 383   | 366   |
| Total     | 807            | 964   | 1,050 | 1,038 | 1,028 | 976   | 976   | 975   | 991   | 920   |
| Schools   |                |       |       |       |       |       |       |       |       |       |
| Preschool | -              | 531   | 626   | 852   | 1,044 | 1,044 | 963   | 1,061 | 1,189 | 1,398 |
| Primary   | 2 <i>,</i> 984 | 2,894 | 2,675 | 2,659 | 2,682 | 2,682 | 2,445 | 2,396 | 2,529 | 2,702 |
| Secondary | 1,019          | 1,092 | 1,216 | 1,381 | 1,407 | 1,407 | 1,283 | 1,255 | 1,187 | 1,393 |
| Total     | 4,003          | 4,517 | 4,517 | 4,892 | 4,963 | 5,133 | 4,691 | 4,712 | 4,905 | 5,493 |

Table 1: Trends in the Number of Students (Thousand) and Schools, 1975-2017

Note: No data for preschools in 1975.

Table 2: Annual Growth Rates in the Number of Students and Schools, Various Periods (%)

|           | Students |       |       |       |         | Schools |       |       |       |         |
|-----------|----------|-------|-------|-------|---------|---------|-------|-------|-------|---------|
| -         | 1980s    | 1990s | 2000s | 2010s | 2015-17 | 1980s   | 1990s | 2000s | 2010s | 2015-17 |
| Preschool | 2.3%     | 0.8%  | 0.8%  | -1.1% | -6.4%   | 4.8%    | 2.1%  | 0.2%  | 4.0%  | 8.4%    |
| Primary   | -0.9%    | -0.9% | 0.1%  | -1.4% | -4.3%   | -0.8%   | 0.1%  | -1.1% | 1.7%  | 3.4%    |
| Secondary | 3.5%     | -0.4% | -0.4% | 0.0%  | -2.2%   | 2.4%    | 0.2%  | -1.1% | 1.5%  | 8.3%    |
| Total     | 0.7%     | -0.6% | 0.0%  | -0.8% | -3.7%   | 0.8%    | 0.5%  | -0.9% | 2.2%  | 5.8%    |

Note: Compounded growth rates for 10 years by decade (e.g., 1980 to 1990) except last two periods

Citation: Wodon, Q. 2020. *Global Catholic Education Report 2020: Achievements and Challenges at a Time of Crisis*. Rome: International Office of Catholic Education.