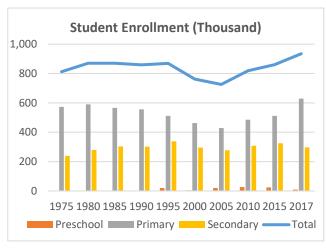

## **Global Catholic Education Report 2020: Country Profiles**

Country: Ireland Data: Statistical yearbooks of the Church

Table 1: Trends in the Number of Students (Thousand) and Schools, 1975-2017

|           | 1975  | 1980  | 1985  | 1990  | 1995  | 2000  | 2005  | 2010  | 2015  | 2017  |
|-----------|-------|-------|-------|-------|-------|-------|-------|-------|-------|-------|
| Students  |       |       |       |       |       |       |       |       |       |       |
| Preschool | -     | 1     | 1     | 2     | 20    | 4     | 19    | 26    | 25    | 9     |
| Primary   | 573   | 590   | 566   | 556   | 511   | 462   | 429   | 485   | 511   | 629   |
| Secondary | 239   | 279   | 303   | 302   | 339   | 296   | 278   | 307   | 325   | 297   |
| Total     | 812   | 870   | 870   | 859   | 869   | 763   | 726   | 819   | 860   | 935   |
| Schools   |       |       |       |       |       |       |       |       |       |       |
| Preschool | -     | 20    | 42    | 48    | 72    | 72    | 97    | 233   | 331   | 303   |
| Primary   | 3,722 | 3,437 | 3,313 | 3,275 | 3,240 | 3,240 | 3,356 | 2,974 | 3,083 | 3,173 |
| Secondary | 675   | 724   | 699   | 744   | 728   | 728   | 705   | 616   | 570   | 605   |
| Total     | 4,397 | 4,181 | 4,054 | 4,067 | 4,064 | 4,040 | 4,158 | 3,823 | 3,984 | 4,081 |

Note: No data for preschools in 1975.

Table 2: Annual Growth Rates in the Number of Students and Schools, Various Periods (%)

| _         | Students |       |       |        | Schools |       |       |       |       |         |
|-----------|----------|-------|-------|--------|---------|-------|-------|-------|-------|---------|
| _         | 1980s    | 1990s | 2000s | 2010s  | 2015-17 | 1980s | 1990s | 2000s | 2010s | 2015-17 |
| Preschool | 2.2%     | 11.2% | 19.7% | -14.4% | -40.1%  | 9.1%  | 4.1%  | 12.5% | 3.8%  | -4.3%   |
| Primary   | -0.6%    | -1.8% | 0.5%  | 3.8%   | 11.0%   | -0.5% | -0.1% | -0.9% | 0.9%  | 1.4%    |
| Secondary | 0.8%     | -0.2% | 0.4%  | -0.5%  | -4.4%   | 0.3%  | -0.2% | -1.7% | -0.3% | 3.0%    |
| Total     | -0.1%    | -1.2% | 0.7%  | 1.9%   | 4.2%    | -0.3% | -0.1% | -0.6% | 0.9%  | 1.2%    |