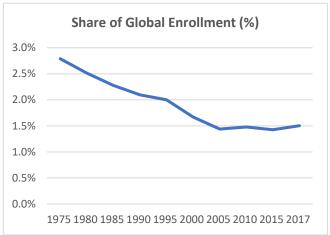

## **Global Catholic Education Report 2020: Country Profiles**

Country: Ireland Data: Statistical yearbooks of the Church

Table 1: Trends in the Number of Students (Thousand) and Schools, 1975-2017

|           | 1975  | 1980  | 1985  | 1990  | 1995  | 2000  | 2005  | 2010  | 2015  | 2017  |
|-----------|-------|-------|-------|-------|-------|-------|-------|-------|-------|-------|
| Students  |       |       |       |       |       |       |       |       |       |       |
| Preschool | -     | 1     | 1     | 2     | 20    | 4     | 19    | 26    | 25    | 9     |
| Primary   | 573   | 590   | 566   | 556   | 511   | 462   | 429   | 485   | 511   | 629   |
| Secondary | 239   | 279   | 303   | 302   | 339   | 296   | 278   | 307   | 325   | 297   |
| Total     | 812   | 870   | 870   | 859   | 869   | 763   | 726   | 819   | 860   | 935   |
| Schools   |       |       |       |       |       |       |       |       |       |       |
| Preschool | -     | 20    | 42    | 48    | 72    | 72    | 97    | 233   | 331   | 303   |
| Primary   | 3,722 | 3,437 | 3,313 | 3,275 | 3,240 | 3,240 | 3,356 | 2,974 | 3,083 | 3,173 |
| Secondary | 675   | 724   | 699   | 744   | 728   | 728   | 705   | 616   | 570   | 605   |
| Total     | 4,397 | 4,181 | 4,054 | 4,067 | 4,064 | 4,040 | 4,158 | 3,823 | 3,984 | 4,081 |