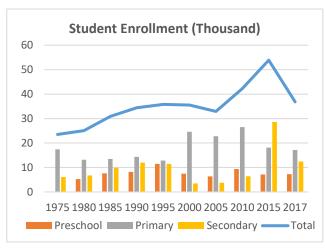

## **Global Catholic Education Report 2020: Country Profiles**

Country: Israel Data: Statistical yearbooks of the Church

Table 1: Trends in the Number of Students (Thousand) and Schools, 1975-2017

|           | 1975 | 1980 | 1985 | 1990 | 1995 | 2000 | 2005 | 2010 | 2015 | 2017 |
|-----------|------|------|------|------|------|------|------|------|------|------|
| Students  |      |      |      |      |      |      |      |      |      |      |
| Preschool | -    | 5    | 8    | 8    | 11   | 7    | 6    | 9    | 7    | 7    |
| Primary   | 17   | 13   | 13   | 14   | 13   | 25   | 23   | 26   | 18   | 17   |
| Secondary | 6    | 7    | 10   | 12   | 11   | 3    | 4    | 6    | 29   | 12   |
| Total     | 24   | 25   | 31   | 34   | 36   | 36   | 33   | 42   | 54   | 37   |
| Schools   |      |      |      |      |      |      |      |      |      |      |
| Preschool | -    | 58   | 68   | 66   | 59   | 59   | 60   | 54   | 65   | 77   |
| Primary   | 71   | 55   | 56   | 57   | 51   | 51   | 31   | 29   | 67   | 60   |
| Secondary | 45   | 66   | 69   | 7    | 37   | 37   | 26   | 26   | 47   | 60   |
| Total     | 116  | 179  | 193  | 130  | 194  | 147  | 117  | 109  | 179  | 197  |

Note: No data for preschools in 1975.

Table 2: Annual Growth Rates in the Number of Students and Schools, Various Periods (%)

|           |       |        | Students |       |         |        |       | Schools |       |         |
|-----------|-------|--------|----------|-------|---------|--------|-------|---------|-------|---------|
| _         | 1980s | 1990s  | 2000s    | 2010s | 2015-17 | 1980s  | 1990s | 2000s   | 2010s | 2015-17 |
| Preschool | 4.6%  | -0.9%  | 2.3%     | -3.6% | 0.9%    | 1.3%   | -1.1% | -0.9%   | 5.2%  | 8.8%    |
| Primary   | 0.9%  | 5.6%   | 0.7%     | -6.0% | -2.7%   | 0.4%   | -1.1% | -5.5%   | 10.9% | -5.4%   |
| Secondary | 5.9%  | -11.7% | 6.4%     | 9.9%  | -34.1%  | -20.1% | 18.1% | -3.5%   | 12.7% | 13.0%   |
| Total     | 3.2%  | 0.3%   | 1.8%     | -2.0% | -17.3%  | -3.1%  | 1.2%  | -2.9%   | 8.8%  | 4.9%    |