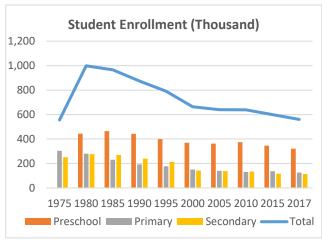

## **Global Catholic Education Report 2020: Country Profiles**

Country: Italy Data: Statistical yearbooks of the Church

Table 1: Trends in the Number of Students (Thousand) and Schools, 1975-2017

|           | 1975  | 1980   | 1985   | 1990   | 1995   | 2000   | 2005  | 2010  | 2015  | 2017  |
|-----------|-------|--------|--------|--------|--------|--------|-------|-------|-------|-------|
| Students  |       |        |        |        |        |        |       |       |       |       |
| Preschool | -     | 443    | 465    | 442    | 400    | 369    | 363   | 374   | 346   | 321   |
| Primary   | 304   | 279    | 230    | 193    | 177    | 151    | 140   | 131   | 136   | 126   |
| Secondary | 252   | 276    | 270    | 240    | 213    | 143    | 137   | 134   | 117   | 113   |
| Total     | 556   | 998    | 965    | 874    | 790    | 663    | 640   | 639   | 599   | 560   |
| Schools   |       |        |        |        |        |        |       |       |       |       |
| Preschool | -     | 7,810  | 8,404  | 7,992  | 6,997  | 6,997  | 6,553 | 6,044 | 5,778 | 5,210 |
| Primary   | 2,394 | 1,861  | 1,691  | 1,603  | 1,523  | 1,523  | 1,346 | 1,225 | 1,146 | 1,074 |
| Secondary | 1,697 | 1,779  | 1,591  | 1,641  | 1,726  | 1,726  | 1,206 | 1,102 | 1,095 | 948   |
| Total     | 4,091 | 11,450 | 11,686 | 11,236 | 11,121 | 10,246 | 9,105 | 8,371 | 8,019 | 7,232 |